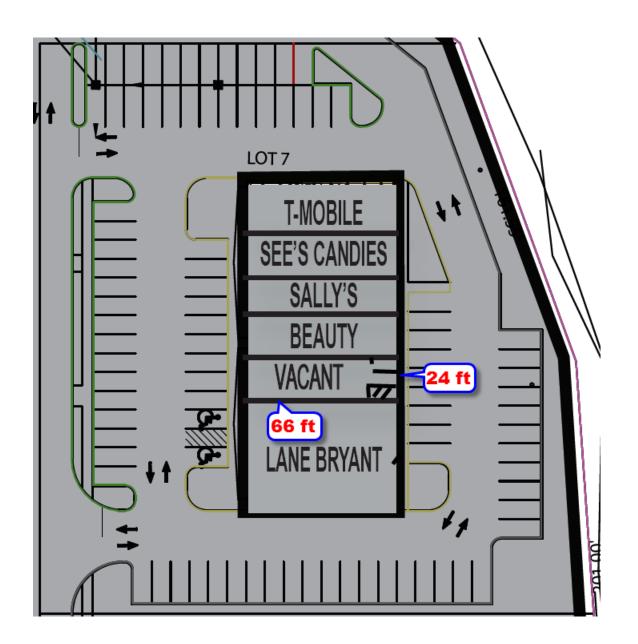

### **Retail Space**

Burlington, WA 1817 Marketplace Dr.

\$30 per sf/yr + NNN

1,579 SF

Home Depot anchored Center

On I-5 ramp 229

Other Tenants include: Ross,

Old Navy, Kohls, Best Buy, 5 Guys

## For Lease