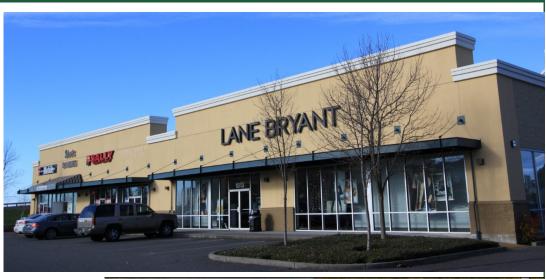

### **Retail Space**

Burlington, WA 1817 Marketplace Dr.

\$30 per sf/yr + NNN

1,579 SF

Home Depot anchored Center

On I-5 ramp 229

Other Tenants include: Ross,

Old Navy, Kohls, Best Buy, 5 Guys