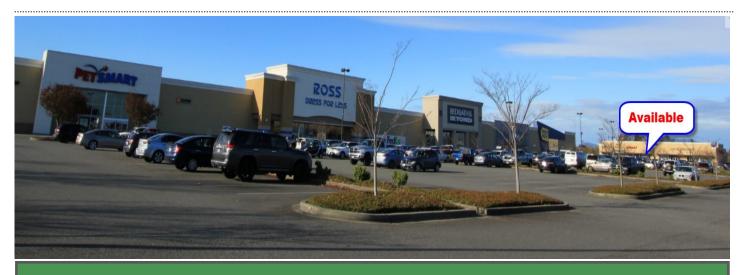

### **Retail Space**

Burlington, WA 1817 Marketplace Dr.

\$30 per sf/yr + NNN

1,579 SF

Home Depot anchored Center

On I-5 ramp 229

Other Tenants include: Ross,

Old Navy, Kohls, Best Buy, 5 Guys