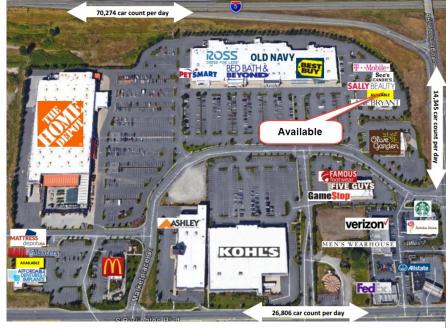

### **Retail Space**

Burlington, WA 1817 Marketplace Dr.

\$30 per sf/yr + NNN

1,579 SF

Home Depot anchored Center

On I-5 ramp 229

Other Tenants include: Ross,

Old Navy, Kohls, Best Buy, 5 Guys