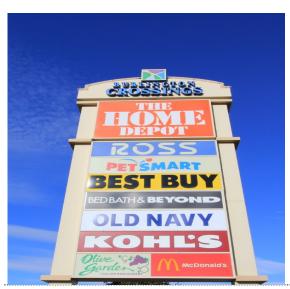

### **Retail Space**

Burlington, WA 1817 Marketplace Dr.

\$30 per sf/yr + NNN

1,579 SF

Home Depot anchored Center

On I-5 ramp 229

Other Tenants include: Ross,

Old Navy, Kohls, Best Buy, 5 Guys