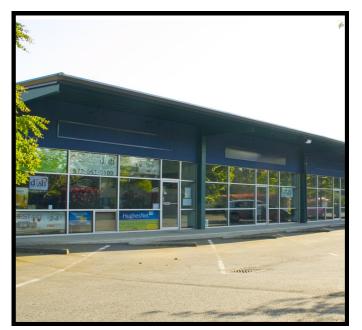

## Squalicum Business Park FOR LEASE

### 809 W. Orchard Dr. Suite #6-7

Bellingham, WA

\$12.00 sf + \$2.50 NNN

High ceilings and appealing glass store-front with natural light

Easily Accessible to I-5

1,500 sf office space + 1,500 sf of Warehouse space