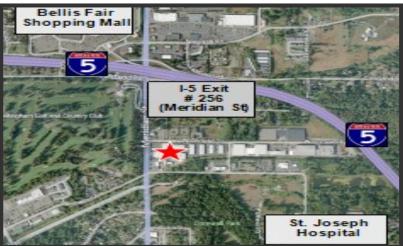

### 809 W. Orchard Dr. Suite #6-7

Bellingham, WA

\$12.00 sf + \$2.50 NNN

High ceilings and appealing glass store-front with natural light

Easily Accessible to I-5

1,500 sf office space + 1,500 sf of Warehouse space