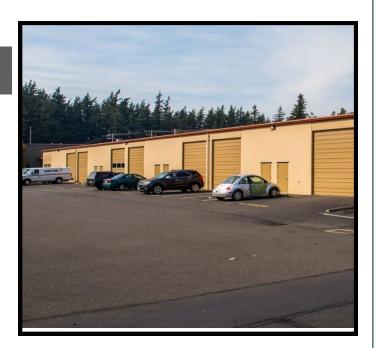

### 809 W. Orchard Dr. Suite #6-7

Bellingham, WA

\$12.00 sf + \$2.50 NNN

High ceilings and appealing glass store-front with natural light

Easily Accessible to I-5

1,500 sf office space + 1,500 sf of Warehouse space

## 809 W. Orchard Dr. Suite #6-7