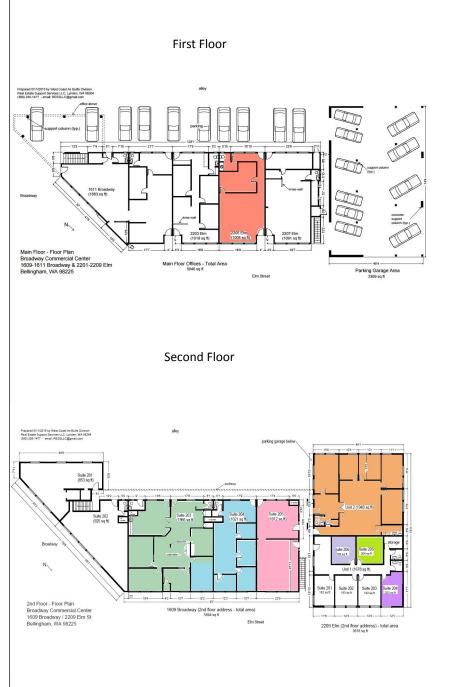

Saratoga commercial real estate Office Space For Lease

| Property Fact Sheet |                             |
|---------------------|-----------------------------|
| Address:            | 2209 Elm &<br>1609 Broadway |
| Zoning:             | Urban Village               |
| Building:           | 2-story office<br>building  |
| Parking:            | Shared and In<br>Common     |
| Elevator:           | Yes                         |