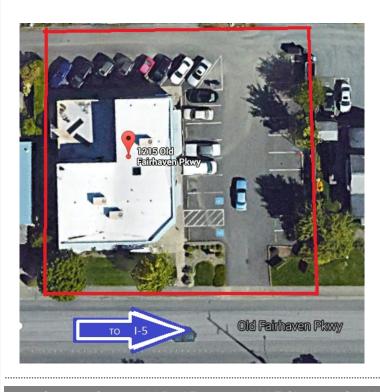

## 1215 Old Fairhaven Pkwy

Suite D

Bellingham, WA 98225

\$13.50/sf + NNN

1,058 SF

**Professional Office Space** 

Onsite Parking

Other tenants include: Southside Dental, Mustang Survival & Salon Belissima

#### PROPERTY FACT SHEET

Address: 1215 Old Fairhaven Pkwy,

Suite D

**Lot Size:** 14,508 SF

Zoning: Urban Village

Building: Upstairs Office Space

Year Built: 1995

Building Size: 6,800 SF