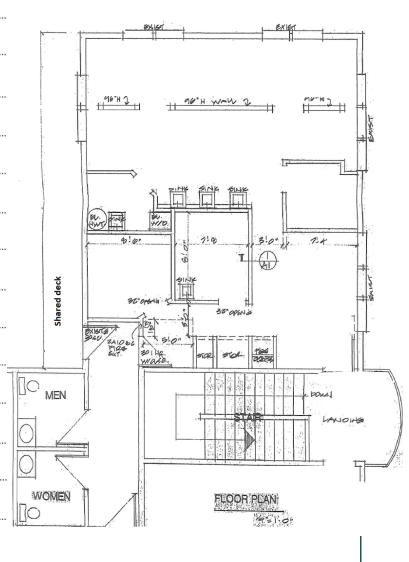

## 1215 Old Fairhaven Pkwy

Suite D

Bellingham, WA 98225

\$13.50/sf + NNN

1,058 SF

**Professional Office Space** 

Onsite Parking

Other tenants include: Southside Dental, Mustang Survival & Salon Belissima

#### PROPERTY FACT SHEET

Address: 1215 Old Fairhaven Pkwy,

Suite D

**Lot Size:** 14,508 SF

Zoning: Urban Village

Building: Upstairs Office Space

Year Built: 1995

Building Size: 6,800 SF

Class: B

Parking: 26 spaces onsite

**NNN:** \$6.22/SF for 2017

Signage: Window, Awning, Monument

**Communications:** Century Link

**Demographics:** Reports available on request

Sprinkler System: No

-

Elevator: No

**Hannah Cano** 360-676-4866

hannah@saratogacom.com