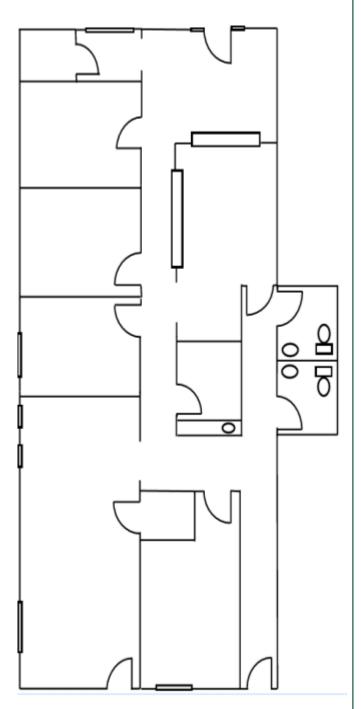

### 1215 Old Fairhaven Pkwy

Suite B Bellingham, WA 98225

\$17.50 / SF + NNN

1,925 SF

**Professional Office Space** 

**Onsite Parking** 

Other tenants include: Southside Dental, Mustang Survival, Salon Belissima

#### **PROPERTY FACT SHEET**

| Address:          | 1215 Old Fairhaven Pkwy Suite B |
|-------------------|---------------------------------|
| Zoning:           | Urban Village                   |
| Year Built:       | 1995                            |
| Building Size:    | 6,800 SF                        |
| Lot Size:         | 14,508 SF                       |
| Building:         | Ground Floor Office             |
| Class:            | В                               |
| Parking:          | 26 Spaces Onsite                |
| NNN:              | \$6.05/SF for 2015              |
| Communications:   | Century Link                    |
| Signage:          | Window, Awning, Monument        |
| Demographics:     | Reports Available On Request    |
| Sprinkler System: | No                              |
| Elevator:         | No                              |
|                   |                                 |