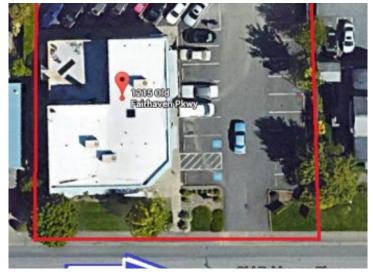

### 1215 Old Fairhaven Pkwy

Suite B Bellingham, WA 98225

\$17.50 / SF + NNN

1,925 SF

**Professional Office Space** 

**Onsite Parking** 

Other tenants include: Southside Dental, Mustang Survival, Salon Belissima

#### **PROPERTY FACT SHEET**

| Address:          | 1215 Old Fairhaven Pkwy Suite B |
|-------------------|---------------------------------|
| Zoning:           | Urban Village                   |
| Year Built:       | 1995                            |
| Building Size:    | 6,800 SF                        |
| Lot Size:         | 14,508 SF                       |
| Building:         | Ground Floor Office             |
| Class:            | В                               |
| Parking:          | 26 Spaces Onsite                |
| NNN:              | \$6.05/SF for 2015              |
| Communications:   | Century Link                    |
| Signage:          | Window, Awning, Monument        |
| Demographics:     | Reports Available On Request    |
| Sprinkler System: | No                              |
| Elevator:         | No                              |
|                   |                                 |