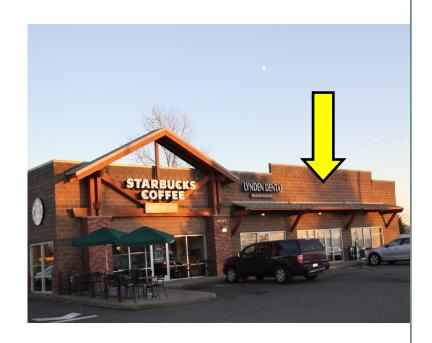

### **Lynden Retail Center**

8082 Guide Meridian, Lynden

\$16.00/sf + NNN

Turkey restaurant space

Prominently located

**Ample Parking** 

Suite 103: 2,392 SF

Neighboring tenants: Starbucks & Lynden Dental

End cap unit