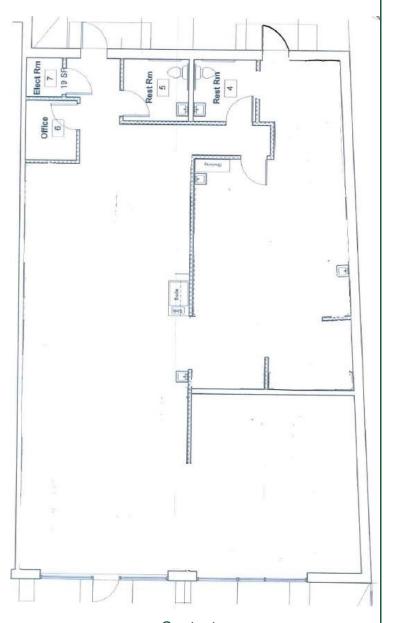

### **Lynden Retail Center**

8082 Guide Meridian, Lynden

\$16.00/sf + NNN

Turkey restaurant space

Prominently located

**Ample Parking** 

Suite 103: 2,392 SF

Neighboring tenants: Starbucks & Lynden Dental