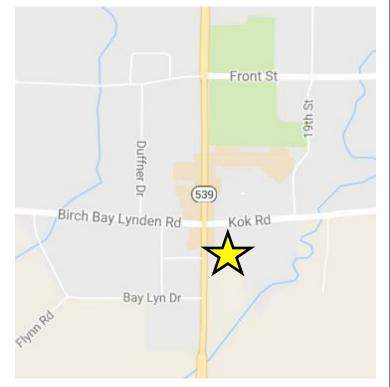

### **Lynden Retail Center**

8082 Guide Meridian, Lynden

\$16.00/sf + NNN

Turkey restaurant space

Prominently located

**Ample Parking** 

Suite 103: 2,392 SF

Neighboring tenants: Starbucks & Lynden Dental