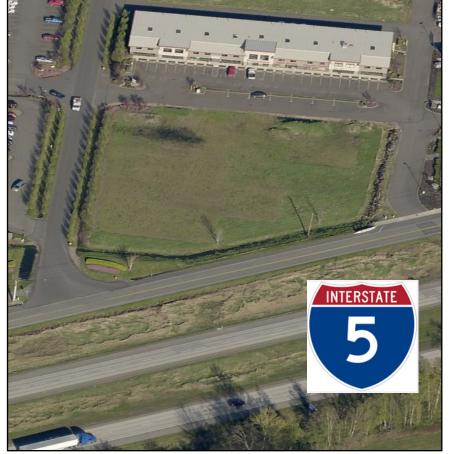

### 1355 Pacific Place

Ferndale, WA

Rental Rate \$0.65/SF + NNN

2,475 SF — 7,425 SF

Available June 1, 2016

Parking: Ample

Easy Access and Exposure to I- 5