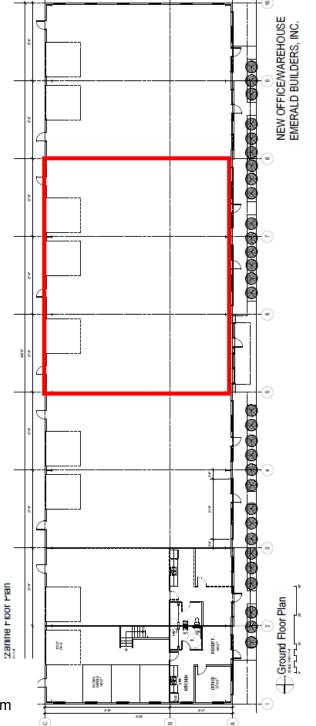

### 1355 Pacific Place

| PROPERTY FACT SHEET |                                  |
|---------------------|----------------------------------|
| Address:            | 1355 Pacific Place, Ferndale, WA |
| Zoning:             | Commercial                       |
| Building:           | Steel                            |
| Year Built:         | 2009                             |
| Building Size:      | 18,000 SF                        |
| Doors:              | 1 grade per 2,475                |
| Parking:            | Ample                            |
| Flooring:           | Concrete                         |
| Insulated Y/N:      | Y                                |
| Ceiling Height:     | 16'                              |
| Electrical Service: | 3 Phase                          |
| Sprinkler System:   | Yes                              |
| Office:             | Yes                              |