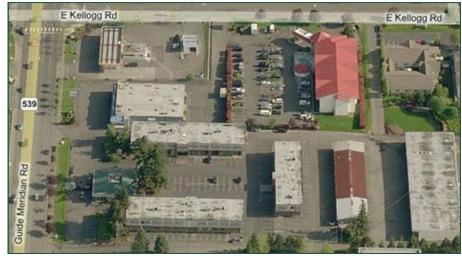

# Industrial For Lease

## Bellingham Business Park Industrial

4208 Meridian St Bellingham, WA 98226

Rent Rate \$0.55/sf/mo + NNN

3200 SF

Available Immediately

3 Loading Dock Doors

**Ample Parking** 

Divisible





#### Location



#### Contact

Ken Reinschmidt CCIM 360-676-4866 Ken@saratogacom.com



# For Lease

### Bellingham Business Park Industrial

#### PROPERTY FACT SHEET

Address: 4208 Meridian, Bellingham, WA

**Site:** 35,000 sf

**Zoning:** General Commercial

Building: Masonry and Steel

.....

Year Built: 1976

Building Size: 3,200

Doors: 7

Parking: 20

Flooring: Concrete

Insulated Y/N: Yes

Ceiling Height: 16

Electrical Service: Three Phase

Sprinkler System: No

Office SF: 2,000 sf

Contact

Ken Reinschmidt CCIM

360-676-4866

Ken@saratogacom.com