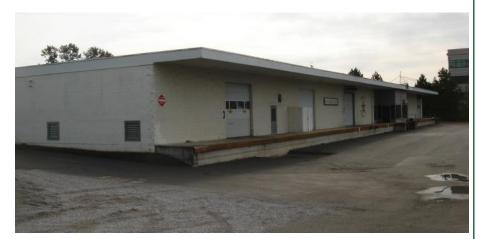

## Bellingham Business Park Industrial

4208 Meridian St Bellingham, WA 98226

Rent Rate \$0.55/sf/mo + NNN

3200 SF

Available Immediately

3 Loading Dock Doors

**Ample Parking** 

Divisible

#### PROPERTY FACT SHEET

Address: 4208 Meridian, Bellingham, WA

**Site:** 35,000 sf

**Zoning:** General Commercial

Building: Masonry and Steel

.....

Year Built: 1976

Building Size: 3,200

Doors: 7

Parking: 20

Flooring: Concrete

Insulated Y/N: Yes

Ceiling Height: 16

Electrical Service: Three Phase

Sprinkler System: No

Office SF: 2,000 sf