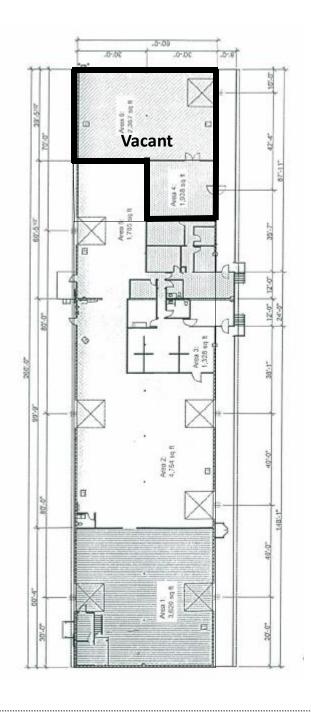

## Bellingham Business Park Industrial

4208 Meridian St Bellingham, WA 98226

Rent Rate \$0.55/sf/mo + NNN

3200 SF

Available Immediately

3 Loading Dock Doors

**Ample Parking** 

Divisible

#### PROPERTY FACT SHEET

Address: 4208 Meridian, Bellingham, WA

**Site:** 35,000 sf

**Zoning:** General Commercial

Building: Masonry and Steel

.....

Year Built: 1976

Building Size: 3,200

Doors: 7

Parking: 20

Flooring: Concrete

Insulated Y/N: Yes

Ceiling Height: 16

Electrical Service: Three Phase

Sprinkler System: No

Office SF: 2,000 sf