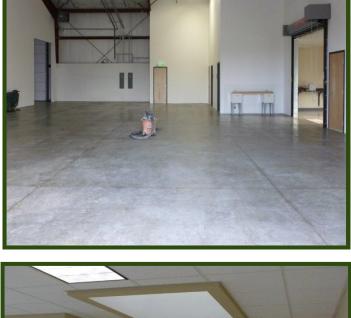

### 5215 Industrial **Place**

Ferndale, WA 98248

\$0.80 /sf + NNNN

10,000 Sq. Ft.

**New Construction** 

3 Phase power, Heated and Insulated warehouse, high ceiling heights and Sprinklers

Includes 2500 Sq. Ft. of Class A office Space and two spacious break rooms.

#### PROPERTY FACT SHEET

| Building Size:    | 10,000 Sq. Ft.             |
|-------------------|----------------------------|
|                   |                            |
| Ceiling Heights:  | 18-24 ft.                  |
| Zoning:           | Light Industrial           |
| Building Type:    | Steel Structure with Metal |
|                   | Siding                     |
| Year Built:       | 2012                       |
| Office Size:      | 2,500 Sq. Ft.              |
| Class:            | Class A Office Space       |
| Parking:          | Standard                   |
| NNNN:             | \$0.11 Per Sq. Ft.         |
| Signage:          | Yes                        |
| Power:            | 3 Phase, 400 Amps          |
| Heat:             | Gas                        |
| Sprinkler System: | Yes                        |
| Insulated:        | Yes                        |