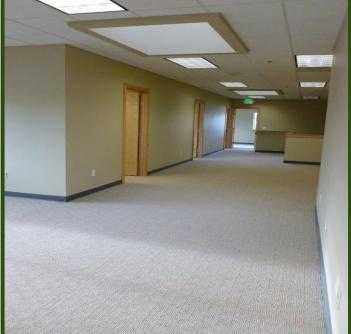

### 5215 Industrial **Place**

Ferndale, WA 98248

\$0.80 /sf + NNNN

10,000 Sq. Ft.

**New Construction** 

3 Phase power, Heated and Insulated warehouse, high ceiling heights and Sprinklers

Includes 2500 Sq. Ft. of Class A office Space and two spacious break rooms.

#### PROPERTY FACT SHEET

| Building Size:    | 10,000 Sq. Ft.             |
|-------------------|----------------------------|
|                   |                            |
| Ceiling Heights:  | 18-24 ft.                  |
| Zoning:           | Light Industrial           |
| Building Type:    | Steel Structure with Metal |
|                   | Siding                     |
| Year Built:       | 2012                       |
| Office Size:      | 2,500 Sq. Ft.              |
| Class:            | Class A Office Space       |
| Parking:          | Standard                   |
| NNNN:             | \$0.11 Per Sq. Ft.         |
| Signage:          | Yes                        |
| Power:            | 3 Phase, 400 Amps          |
| Heat:             | Gas                        |
| Sprinkler System: | Yes                        |
| Insulated:        | Yes                        |