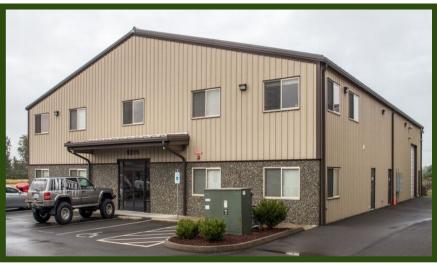

### 5215 Industrial **Place**

Ferndale, WA 98248

\$0.80 /sf + NNNN

10,000 Sq. Ft.

**New Construction** 

3 Phase power, Heated and Insulated warehouse, high ceiling heights and Sprinklers

Includes 2500 Sq. Ft. of Class A office Space and two spacious break rooms.

#### 5215 Industrial Place

#### PROPERTY FACT SHEET

| Building Size:    | 10,000 Sq. Ft.             |
|-------------------|----------------------------|
|                   |                            |
| Ceiling Heights:  | 18-24 ft.                  |
| Zoning:           | Light Industrial           |
| Building Type:    | Steel Structure with Metal |
|                   | Siding                     |
| Year Built:       | 2012                       |
| Office Size:      | 2,500 Sq. Ft.              |
| Class:            | Class A Office Space       |
| Parking:          | Standard                   |
| NNNN:             | \$0.11 Per Sq. Ft.         |
| Signage:          | Yes                        |
| Power:            | 3 Phase, 400 Amps          |
| Heat:             | Gas                        |
| Sprinkler System: | Yes                        |
| Insulated:        | Yes                        |