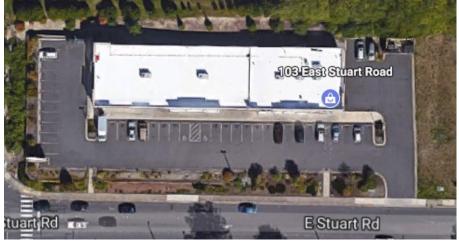

### 103 E Stuart Rd

Bellingham, WA 98226

\$21/sf + NNN

1,192 SF

Available

**Ample Parking** 

High-traffic area by Wal-Mart

1.5mi from I-5 onramp

### **PROPERTY FACT SHEET**

Address: 103 E Stuart Rd

**Zoning:** Commercial

Building: Concrete, Masonry

Year Built: 2007

Building Size: 3,510 SF

Parking: Ample

NNN: \$7.67/SF