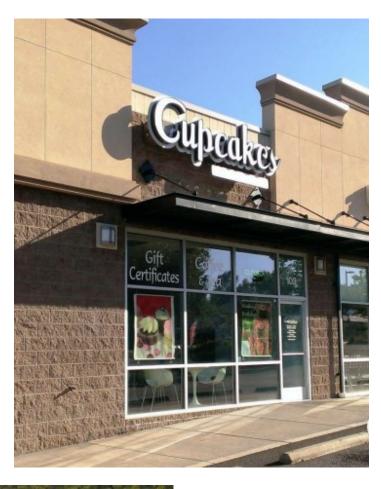

### 103 E Stuart Rd

Bellingham, WA 98226

\$21/sf + NNN

1,192 SF

Available

**Ample Parking** 

High-traffic area by Wal-Mart

1.5mi from I-5 onramp