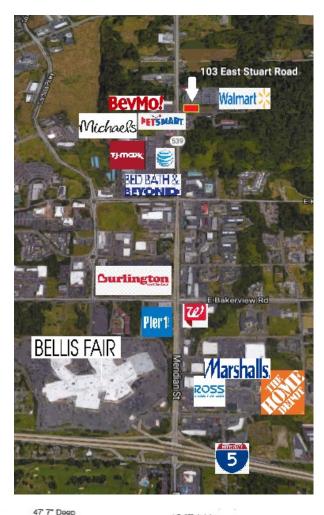

### 103 E Stuart Rd

Bellingham, WA 98226

\$21/sf + NNN

1,192 SF

Available

**Ample Parking** 

High-traffic area by Wal-Mart

1.5mi from I-5 onramp

Signage: Building, Window, Monument

**Communications:** Cable

Traffic Counts: 30,497

Sprinkler System: Yes