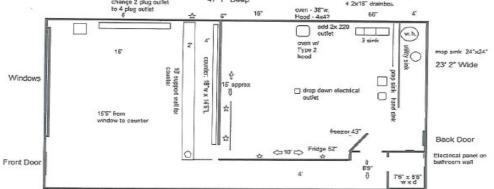

### 103 E Stuart Rd

Bellingham, WA 98226

\$21/sf + NNN

1,192 SF

Available

**Ample Parking** 

High-traffic area by Wal-Mart

1.5mi from I-5 onramp

### **PROPERTY FACT SHEET**

Address: 103 E Stuart Rd

**Zoning:** Commercial

Building: Concrete, Masonry

Year Built: 2007

Building Size: 3,510 SF

Parking: Ample

NNN: \$7.67/SF