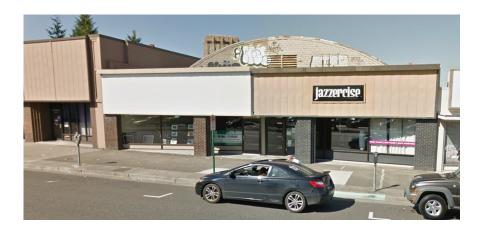

## 1517 Cornwall Ave

Bellingham, WA

\$11 per SF + NNN

3,200 SF Office / Retail

7,000 SF Basement Storage (optional)

Open floor plan

Building updated in 2009

Other Tenants include : Arliss Café, United Way, Studio Galactica

Located Downtown Bellingham across from The Public Market

Contact:

Amia Froese 360-676-4866 Amia@saratogacom.com

Saratoga Commercial Real Estate • 228 E Champion Ste 102 • Bellingham, WA 98225 • www.saratogacom.com Information contained herein has been obtained from sources deemed reliable, but not guaranteed. Lessee to verify.