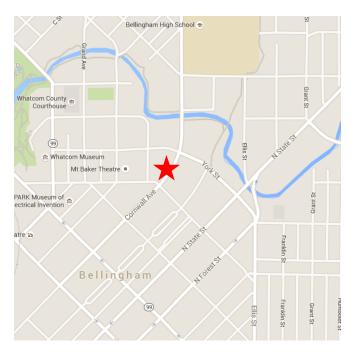

Located Downtown Bellingham across from The Public Market

Contact:

Amia Froese 360-676-4866 Amia@saratogacom.com

Saratoga Commercial Real Estate • 228 E Champion Ste 102 • Bellingham, WA 98225 • www.saratogacom.com Information contained herein has been obtained from sources deemed reliable, but not guaranteed. Lessee to verify.

## 1517 Cornwall Ave

| DRUD | <b>PTV</b> | FACT | SHEET |
|------|------------|------|-------|
|      |            |      |       |

| Location:         | Downtown Bellingham |  |  |  |
|-------------------|---------------------|--|--|--|
| Demographics:     | $\Longrightarrow$   |  |  |  |
| Zoning:           | Commercial Core     |  |  |  |
| Transit:          | Next to Bus Station |  |  |  |
| Sizes Available:  | 3,200 sf            |  |  |  |
| Parking:          | Street              |  |  |  |
| Signage:          | Building Fascia     |  |  |  |
| Traffic Counts:   | 8,800 + /day        |  |  |  |
| Sprinkler System: | No                  |  |  |  |