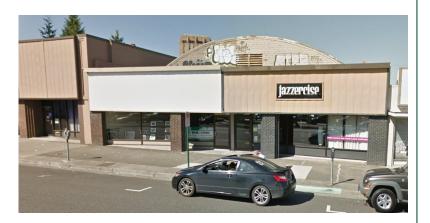

## 1517 Cornwall Ave

Bellingham, WA

\$11 per SF + NNN

3,200 SF Office / Retail

7,000 SF Basement Storage (optional)

Open floor plan

Building updated in 2009

Other Tenants include : Arliss Café, United Way, Studio Galactica

Located Downtown Bellingham across from The Public Market

Contact:

Amia Froese 360-676-4866 Amia@saratogacom.com

Saratoga Commercial Real Estate • 228 E Champion Ste 102 • Bellingham, WA 98225 • www.saratogacom.com Information contained herein has been obtained from sources deemed reliable, but not guaranteed. Lessee to verify.