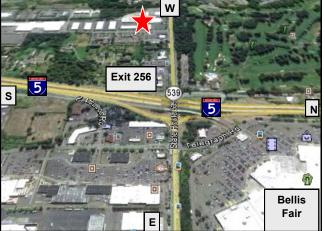

### **Squalicum Business Park**

3560 Meridian St, Bellingham, WA 98225

5,916 SF (available now)

\$15/SF/YR + NNN

Dock high loading in rear

Easy Access to I-5

33,000 cars per day

**Excellent Parking** 