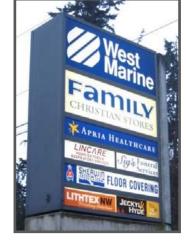

### Retail or Medical Space

# For Lease

### **Squalicum Business Park**

3560 Meridian St, Bellingham, WA 98225

5,916 SF (available now)

\$15/SF/YR + NNN

Dock high loading in rear

Easy Access to I-5

33,000 cars per day

**Excellent Parking** 

Monument/Fascia Signage



#### Contact

Greg Martineau, CCIM <u>C</u> (360) 820-4645 <u>O</u> (360) 676-4866 greg@saratogacom.com





The information contained herein has been obtained from sources we deem reliable. We do not guarantee its accuracy. All info should be verified prior to purchase or lease.

Saratoga Commercial Real Estate • 228 E Champion Ste 102 • Bellingham, WA 98225 • www.saratogacom.com Information contained herein has been obtained from sources deemed reliable, but not guaranteed. Buyer to verify.



# For Lease

### Squalicum Business Park

#### PROPERTY FACT SHEET

Address: 3560 Meridian St, Bellingham

**Zoning:** Retail, Medical, Office

**Traffic Counts:** 33,000+ cars per day

Ceiling Height: 16 feet

Loading Dock: In rear of building

Telecommunications: Wired for phone and high

speed internet

Households:

**Demographics:** 1 mile: 4,235

3 miles: 27,037

HVAC: Rooftop HVAC units,

mainta