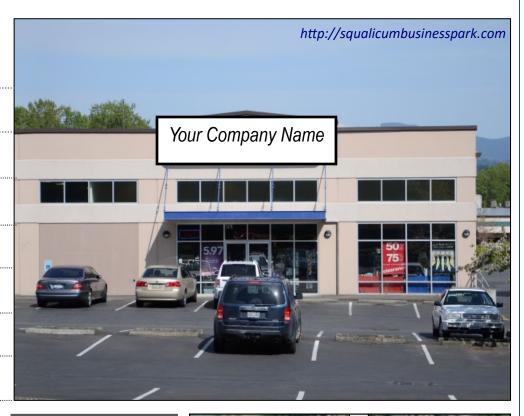

### **Squalicum Business Park**

3560 Meridian St, Bellingham, WA 98225

5,916 SF (available now)

\$15/SF/YR + NNN

Dock high loading in rear

Easy Access to I-5

33,000 cars per day

**Excellent Parking** 

Monument/Fascia Signage