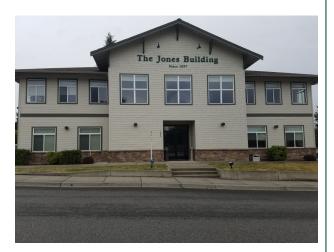

### 155 12th Street, Suite 102

Blaine, WA

\$18/sf/year Modified Gross

830 Square Feet

Available Immediately

Professionally Managed Office Building

Open Floor Plan with Private Office

Ground floor

#### **PROPERTY FACT SHEET**

| Address:       | 155 12th Street, Suite 102 |
|----------------|----------------------------|
| Site:          | 24000 sq. ft.              |
| Zoning:        | Commercial                 |
| Building:      | Office                     |
| Year Built:    | 2006                       |
| Building Size: | 8296 sq. ft.               |
| Parking:       | Shared Parking Lot         |