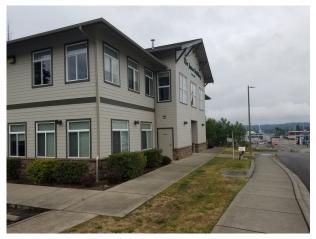

### 155 12th Street, Suite 102

Blaine, WA

\$18/sf/year Modified Gross

830 Square Feet

Available Immediately

Professionally Managed Office Building

Open Floor Plan with Private Office

Ground floor

#### **PROPERTY FACT SHEET**

| Address:       | 155 12th Street, Suite 102 |
|----------------|----------------------------|
| Site:          | 24000 sq. ft.              |
| Zoning:        | Commercial                 |
| Building:      | Office                     |
| Year Built:    | 2006                       |
| Building Size: | 8296 sq. ft.               |
| Parking:       | Shared Parking Lot         |