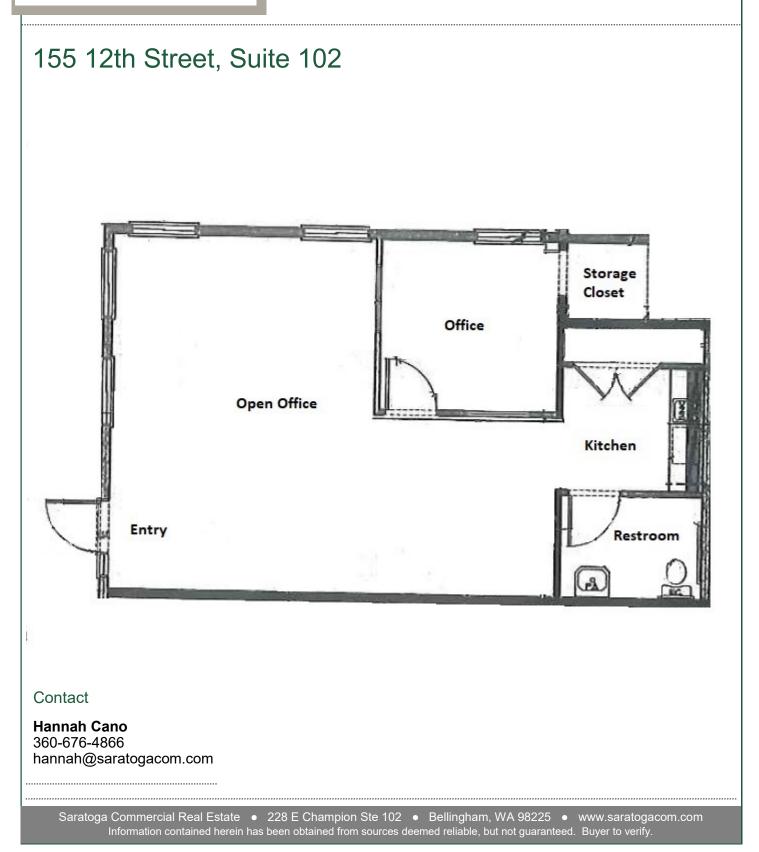

### 155 12th Street, Suite 102

Blaine, WA

\$18/sf/year Modified Gross

830 Square Feet

Available Immediately

Professionally Managed Office Building

Open Floor Plan with Private Office

Ground floor

Kitchenette

Parking onsite

### Contact

Hannah Cano 360-676-4866 Hannah@saratogacom.com

.....