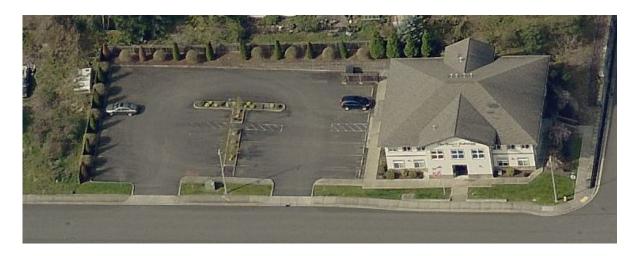

### 155 12th Street, Suite 102

Blaine, WA

\$18/sf/year Modified Gross

830 Square Feet

Available Immediately

Professionally Managed Office Building

Open Floor Plan with Private Office

Ground floor

Kitchenette

Parking onsite

#### **PROPERTY FACT SHEET**

| Address:       | 155 12th Street, Suite 102 |
|----------------|----------------------------|
| Site:          | 24000 sq. ft.              |
| Zoning:        | Commercial                 |
| Building:      | Office                     |
| Year Built:    | 2006                       |
| Building Size: | 8296 sq. ft.               |
| Parking:       | Shared Parking Lot         |