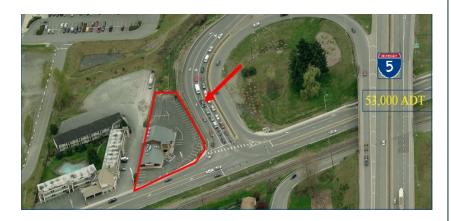

# 400 W. Rio Vista Ave Burlington, WA 98233

\$20.50 per SF NNN

5,200 SF turn-key restaurant

53,000 Cars Per Day

Lots of Parking (52 spaces)

Excellent location & I-5 visibility

Building fascia & pole signage

Located on I-5 (exit #230)

C-1 commercial zoning

# 400 W. Rio Vista Ave Burlington, WA 98233

| PROPERT           | Y FACT SHEET                                                                |  |  |
|-------------------|-----------------------------------------------------------------------------|--|--|
| Parking:          | 52 Spaces                                                                   |  |  |
| Site:             | 0.63~ Acres                                                                 |  |  |
| Zoning:           | Commercial                                                                  |  |  |
| Year Built:       | 2007 (Effective Age)                                                        |  |  |
| Building<br>Size: | 5,200 Sq. Ft.                                                               |  |  |
| NNN:              | \$5.50 per SF                                                               |  |  |
| Access:           | I-5 & W. Rio Vista Ave                                                      |  |  |
| Signage:          | A+ Signage, Pole & Fascia (2)                                               |  |  |
| Use:              | Restaurant                                                                  |  |  |
| Traffic           | 53,000 ADT                                                                  |  |  |
| Disclosure:       | Property Shares A Common Vault (Sewer-Station) With Adjacent Hotel Property |  |  |