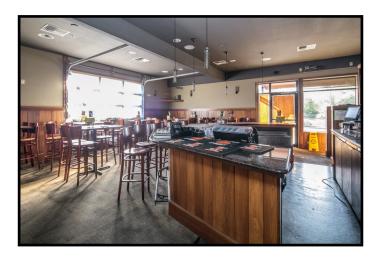

## Turn-Key Restaurant on major I-5 on/off ramp

# 400 W. Rio Vista Ave Burlington, WA 98233

\$20.50 per SF NNN

5,200 SF turn-key restaurant

53,000 Cars Per Day

Lots of Parking (52 spaces)

Excellent location & I-5 visibility

Building fascia & pole signage