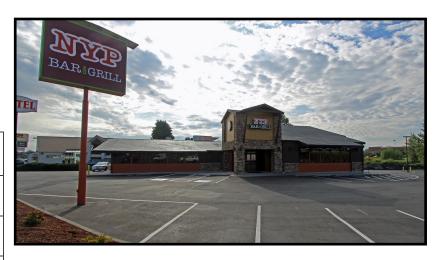

## Turn-Key Restaurant on major I-5 on/off ramp

# 400 W. Rio Vista Ave Burlington, WA 98233

\$20.50 per SF NNN

5,200 SF turn-key restaurant

53,000 Cars Per Day

Lots of Parking (52 spaces)

Excellent location & I-5 visibility

Building fascia & pole signage

Located on I-5 (exit #230)

C-1 commercial zoning