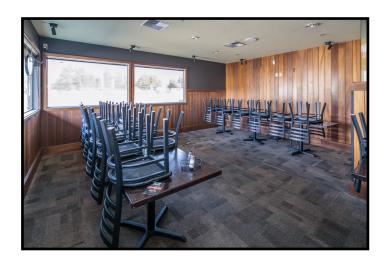

## Turn-Key Restaurant on major I-5 on/off ramp

# 400 W. Rio Vista Ave Burlington, WA 98233

\$20.50 per SF NNN

5,200 SF turn-key restaurant

53,000 Cars Per Day

Lots of Parking (52 spaces)

Excellent location & I-5 visibility

Building fascia & pole signage