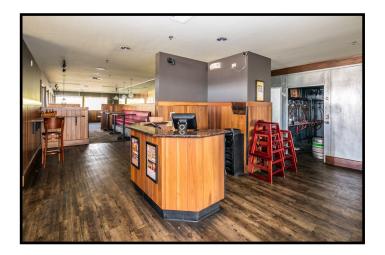

## Turn-Key Restaurant on major I-5 on/off ramp

# 400 W. Rio Vista Ave Burlington, WA 98233

\$20.50 per SF NNN

5,200 SF turn-key restaurant

53,000 Cars Per Day

Lots of Parking (52 spaces)

Excellent location & I-5 visibility

Building fascia & pole signage