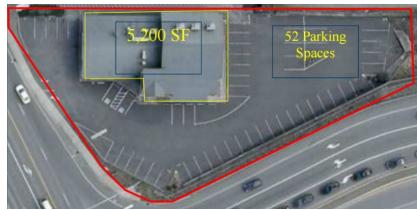

# 400 W. Rio Vista Ave Burlington, WA 98233

\$20.50 per SF NNN

5,200 SF turn-key restaurant

53,000 Cars Per Day

Lots of Parking (52 spaces)

Excellent location & I-5 visibility

Building fascia & pole signage

# 400 W. Rio Vista Ave Burlington, WA 98233

| PROPERT           | Y FACT SHEET                                                                |  |  |
|-------------------|-----------------------------------------------------------------------------|--|--|
| Parking:          | 52 Spaces                                                                   |  |  |
| Site:             | 0.63~ Acres                                                                 |  |  |
| Zoning:           | Commercial                                                                  |  |  |
| Year Built:       | 2007 (Effective Age)                                                        |  |  |
| Building<br>Size: | 5,200 Sq. Ft.                                                               |  |  |
| NNN:              | \$5.50 per SF                                                               |  |  |
| Access:           | I-5 & W. Rio Vista Ave                                                      |  |  |
| Signage:          | A+ Signage, Pole & Fascia (2)                                               |  |  |
| Use:              | Restaurant                                                                  |  |  |
| Traffic           | 53,000 ADT                                                                  |  |  |
| Disclosure:       | Property Shares A Common Vault (Sewer-Station) With Adjacent Hotel Property |  |  |