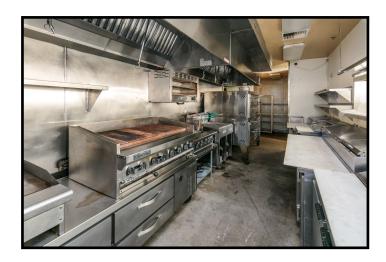

## Turn-Key Restaurant on major I-5 on/off ramp

# 400 W. Rio Vista Ave Burlington, WA 98233

\$20.50 per SF NNN

5,200 SF turn-key restaurant

53,000 Cars Per Day

Lots of Parking (52 spaces)

Excellent location & I-5 visibility

Building fascia & pole signage