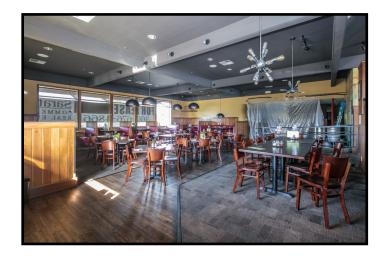

# 400 W. Rio Vista Ave Burlington, WA 98233

\$20.50 per SF NNN

5,200 SF turn-key restaurant

53,000 Cars Per Day

Lots of Parking (52 spaces)

Excellent location & I-5 visibility

Building fascia & pole signage

# 400 W. Rio Vista Ave Burlington, WA 98233

| PROPERT           | Y FACT SHEET                                                                |  |  |
|-------------------|-----------------------------------------------------------------------------|--|--|
| Parking:          | 52 Spaces                                                                   |  |  |
| Site:             | 0.63~ Acres                                                                 |  |  |
| Zoning:           | Commercial                                                                  |  |  |
| Year Built:       | 2007 (Effective Age)                                                        |  |  |
| Building<br>Size: | 5,200 Sq. Ft.                                                               |  |  |
| NNN:              | \$5.50 per SF                                                               |  |  |
| Access:           | I-5 & W. Rio Vista Ave                                                      |  |  |
| Signage:          | A+ Signage, Pole & Fascia (2)                                               |  |  |
| Use:              | Restaurant                                                                  |  |  |
| Traffic           | 53,000 ADT                                                                  |  |  |
| Disclosure:       | Property Shares A Common Vault (Sewer-Station) With Adjacent Hotel Property |  |  |