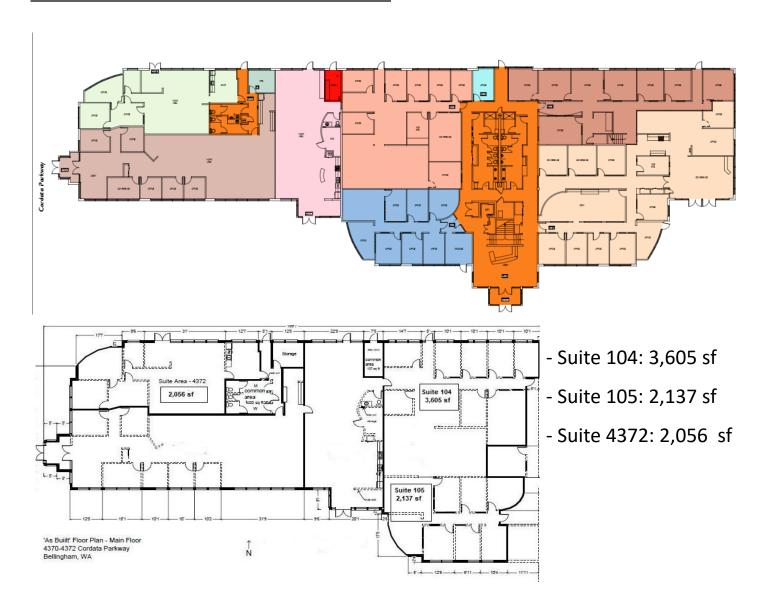

#### **First Floor**

### **Features**

\$13 SF/YR + NNN

2,068 sf-3,605 sf

Ample Onsite Parking

Flexible floor plan configurations

Close to I-5, amenities & bus

route