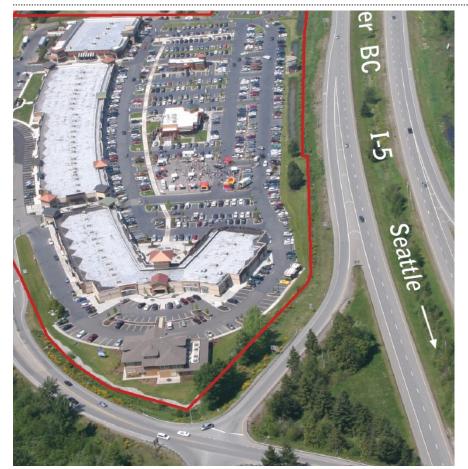

Exit 270 on I-5 just 3 miles South of US / Canadian Border

Other Tenants include: Anytime Fitness, Subway, Jack in the Box, Van Heusen, Bass, and many more.