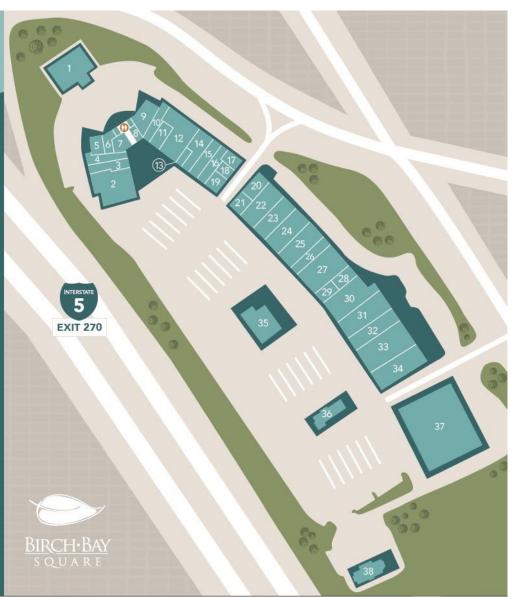

### Site Plan

## Directory

| Anytime Fitness                 |    |
|---------------------------------|----|
| Betty Be Good                   | 21 |
| Birch Bay Tax & Accounting      | 1  |
| Bob's Burgers & Brew            | 35 |
| Bow Wow and Woofs               | 10 |
| Capstone Physical Therapy       | 20 |
| Farmers Insurance Ryan Hayes    | 6  |
| G.H. Bass & Co.                 | 27 |
| Jack in the Box                 | 38 |
| L'eggs Hanes, Bali, and Playtex | 24 |
| The Markets at Birch Bay        | 37 |
| Mike's Dollar Store             | 15 |
| Nail Masters                    | 16 |
| Nexus                           | 2  |
| Northwest Veterinary Clinic     | 9  |
| Pacific Water Works             | 13 |
| Subway                          | 29 |
| Van Heusen                      | 22 |
| Vitamin World                   | 3  |
| Whatcom Land Title Company      | 1  |
| Windermere Real Estate          | 1  |
| Wood's Coffee                   | 36 |
|                                 |    |