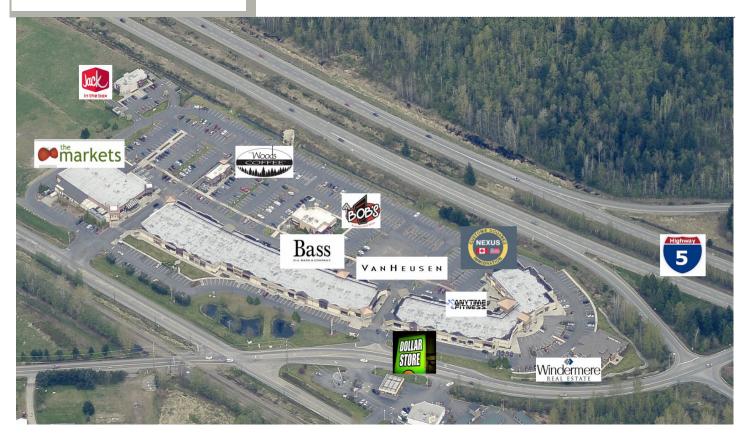

**Other Tenants include**: Anytime Fitness, Subway, Jack in the Box, Van Heusen, Bass, and many more.

Take Advantage of Heavy Canadian

### Site Plan

## Directory

| Anytime Fitness                 |    |
|---------------------------------|----|
| Betty Be Good                   | 21 |
| Birch Bay Tax & Accounting      | 1  |
| Bob's Burgers & Brew            | 35 |
| Bow Wow and Woofs               | 10 |
| Capstone Physical Therapy       | 20 |
| Farmers Insurance Ryan Hayes    | 6  |
| G.H. Bass & Co.                 | 27 |
| Jack in the Box                 | 38 |
| L'eggs Hanes, Bali, and Playtex | 24 |
| The Markets at Birch Bay        | 37 |
| Mike's Dollar Store             | 15 |
| Nail Masters                    | 16 |
| Nexus                           | 2  |
| Northwest Veterinary Clinic     | 9  |
| Pacific Water Works             | 13 |
| Subway                          | 29 |
| Van Heusen                      | 22 |
| Vitamin World                   | 3  |
| Whatcom Land Title Company      | 1  |
| Windermere Real Estate          | 1  |
| Wood's Coffee                   | 36 |
|                                 |    |