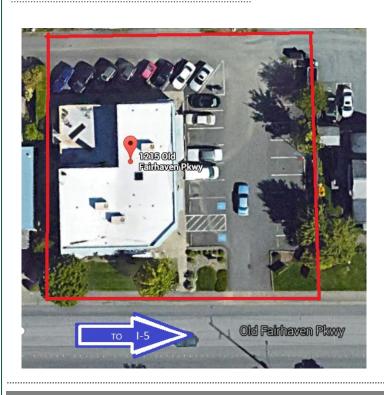

### 1215 Old Fairhaven Pkwy

Suite D

Bellingham, WA 98225

\$13.50/sf + NNN

500-1,058 SF

**Professional Office Space** 

**Onsite Parking** 

Other tenants include: Southside Dental, Mustang Survival & Salon Belissima

#### PROPERTY FACT SHEET

1215 Old Fairhaven Pkwy, Address:

Suite D

Lot Size: 14.508 SF

**Zoning:** Urban Village

**Building: Upstairs Office Space** 

Year Built: 1995

**Building Size:** 6,800 SF