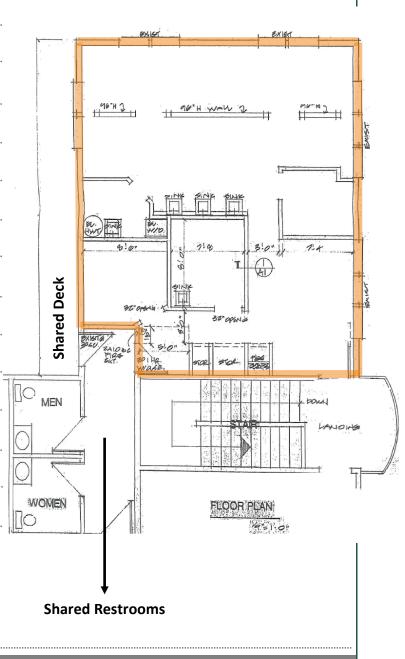

Suite D

Bellingham, WA 98225

\$13.50/sf + NNN

500-1,058 SF

**Professional Office Space** 

**Onsite Parking** 

Other tenants include: Southside Dental, Mustang Survival & Salon Belissima







### Contact

Hannah Cano 360-676-4866 hannah@saratogacom.com



## For Lease

### 1215 Old Fairhaven Pkwy

#### PROPERTY FACT SHEET

1215 Old Fairhaven Pkwy, Address:

Suite D

Lot Size: 14.508 SF

**Zoning:** Urban Village

**Building: Upstairs Office Space** 

Year Built: 1995

**Building Size:** 6,800 SF

Class:

Parking: 26 spaces onsite

\$6.22/SF for 2017

Signage: Window, Awning, Monument

Communications: Century Link

**Demographics:** Reports available on request

Sprinkler System:

Elevator:

Contact

**Hannah Cano** 360-676-4866 hannah@saratogacom.com

### Space divisible to 500 SF