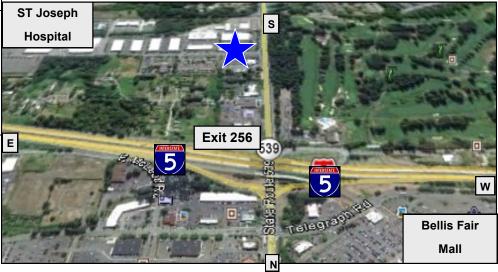

### Ideal for Medical & Dental Offices

Squalicum Business Park 3560 Meridian Street Bellingham, WA 98225

5,916 Square Feet.

\$16 per Sq. Ft. + NNN.

Flexible Zoning.

Close to ST Joe's Hospital.

Windows can be added to the side of the building.

Lots of Parking.

Easy Access to I-5.

Excellent Visibility:

\*30,000 cars per day

\*building fascia signage

\*monument signage

### **AERIAL PHOTO**

3548 & 3560 Meridian St, Bellingham WA