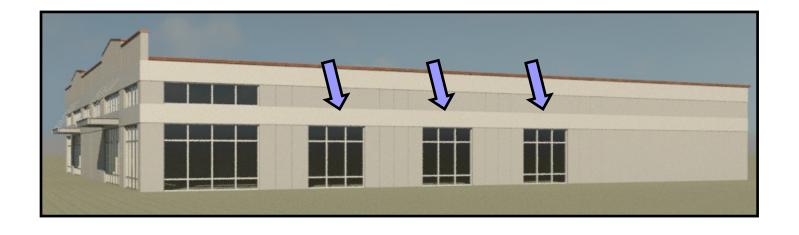

### Ideal for Medical & Dental Offices

(Architect's Renderings)

Windows can be added to the side of the building