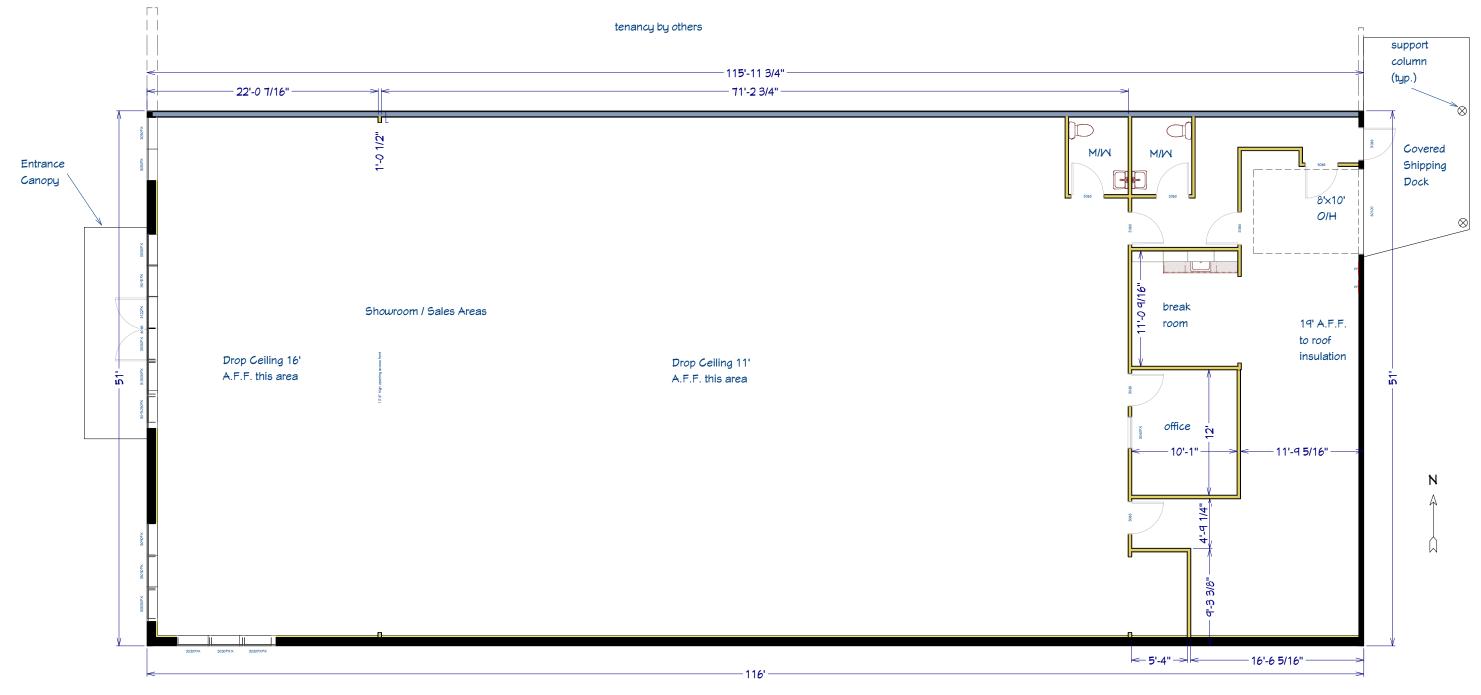

### **AERIAL PHOTO**

3548 & 3560 Meridian St, Bellingham, WA

Floor Plan prepared 1/26/2018 for Eiford Company, Inc. for marketing purposes. Dimensions approximate; not intended for construction, architectural nor engineering purposes.

Real Estate Support Services LLC Lynden, IVA 98264 360-255-1477 RESSLLC@gmail.com

Showroom / Sales Area = 4,724 sf Office & Break Room Area = 246 sf Restrooms, Hallways Area = 532 sf Warehouse Area = 650 sf

TOTAL AREA 5906 SQ FT As Built Floor Plan 3560 Meridian St Bellingham, WA 98225