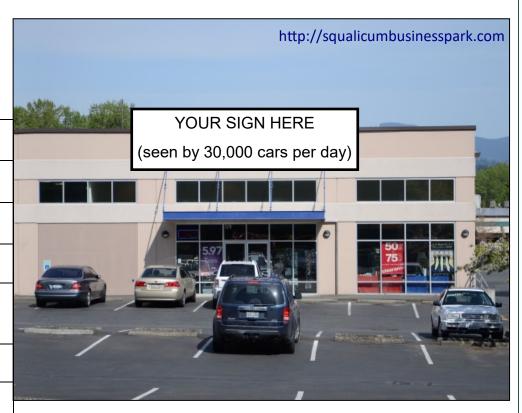

### Ideal for Medical & Dental Offices

Squalicum Business Park 3560 Meridian Street Bellingham, WA 98225

5,916 Square Feet.

\$16 per Sq. Ft. + NNN.

Flexible Zoning.

Close to ST Joe's Hospital.

Windows can be added to the side of the building.

Lots of Parking.

Easy Access to I-5.

Excellent Visibility:

\*30,000 cars per day

\*building fascia signage

\*monument signage