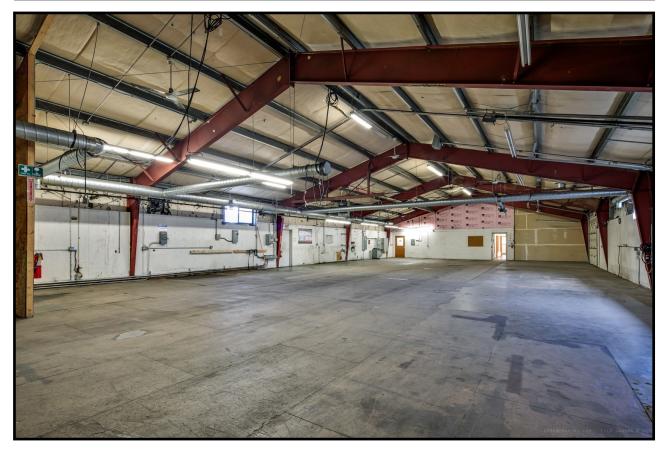

# 3254 Bennett Drive, Bellingham, WA

\$2,950,000

\$0.65 per Square Foot + NNN

23,000 SF (includes 2,200 SF high-quality office space within)

Heavy Power (three panels):

3 Phase 480v 400amp

3 Phase 240v 400amp

# 3254 Bennett Drive, Bellingham, WA

| Piping in place for an air compressor   | Exhaust Fans / Interior Fans / ventilation to the outside / Dust Collection System |
|-----------------------------------------|------------------------------------------------------------------------------------|
| Overhead Crane Rails                    | 1 Loading Dock + 4 Grade Level Doors                                               |
| Heated Warehouse                        | 10' to 16' Ceiling Heights                                                         |
| Fenced / Secured Yard / Lots of Parking | Located Near I-5 (Exit 258)                                                        |