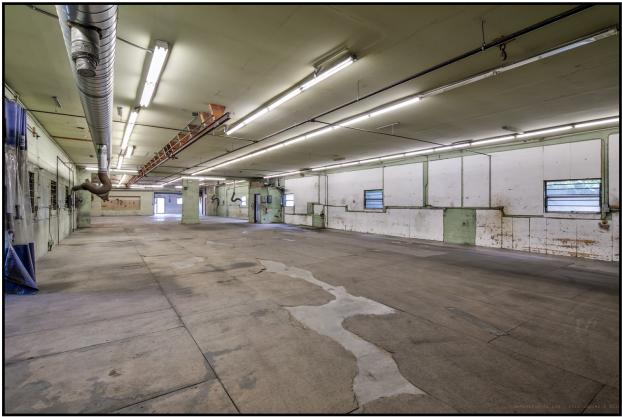

# 3254 Bennett Drive, Bellingham, WA

| Piping in place for an air compressor   | Exhaust Fans / Interior Fans / ventilation to the outside / Dust Collection System |
|-----------------------------------------|------------------------------------------------------------------------------------|
| Overhead Crane Rails                    | 1 Loading Dock + 4 Grade Level Doors                                               |
| Heated Warehouse                        | 10' to 16' Ceiling Heights                                                         |
| Fenced / Secured Yard / Lots of Parking | Located Near I-5 (Exit 258)                                                        |