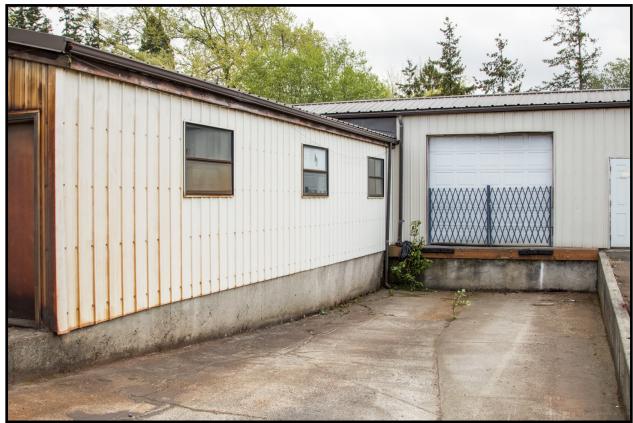

# 3254 Bennett Drive, Bellingham, WA

| Piping in place for an air compressor   | Exhaust Fans / Interior Fans / ventilation to the outside / Dust Collection System |
|-----------------------------------------|------------------------------------------------------------------------------------|
| Overhead Crane Rails                    | 1 Loading Dock + 4 Grade Level Doors                                               |
| Heated Warehouse                        | 10' to 16' Ceiling Heights                                                         |
| Fenced / Secured Yard / Lots of Parking | Located Near I-5 (Exit 258)                                                        |