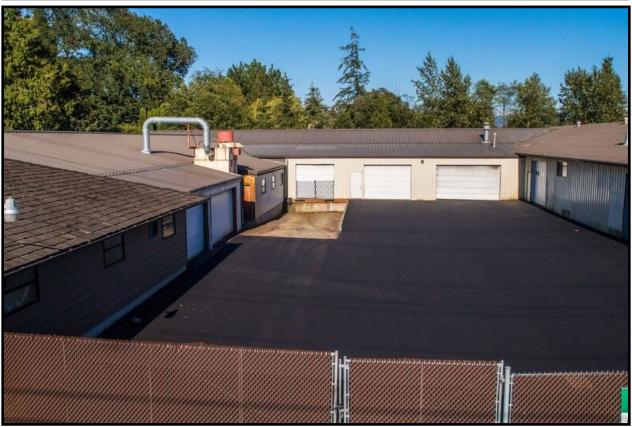

# 3254 Bennett Drive, Bellingham, WA

| Piping in place for an air compressor   | Exhaust Fans / Interior Fans / ventilation to the outside / Dust Collection System |
|-----------------------------------------|------------------------------------------------------------------------------------|
| Overhead Crane Rails                    | 1 Loading Dock + 4 Grade Level Doors                                               |
| Heated Warehouse                        | 10' to 16' Ceiling Heights                                                         |
| Fenced / Secured Yard / Lots of Parking | Located Near I-5 (Exit 258)                                                        |