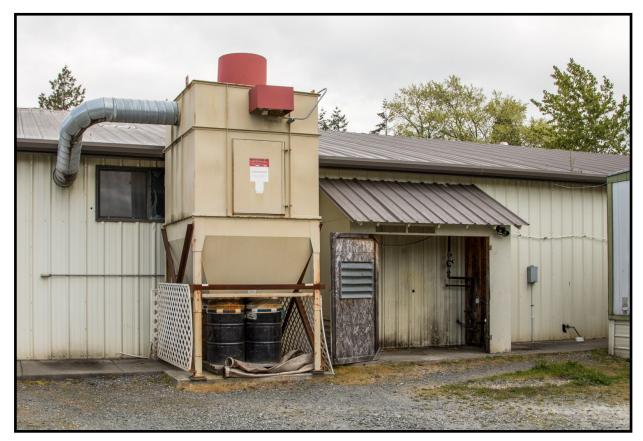

# 3254 Bennett Drive, Bellingham, WA

| Piping in place for an air compressor   | Exhaust Fans / Interior Fans / ventilation to the outside / Dust Collection System |
|-----------------------------------------|------------------------------------------------------------------------------------|
| Overhead Crane Rails                    | 1 Loading Dock + 4 Grade Level Doors                                               |
| Heated Warehouse                        | 10' to 16' Ceiling Heights                                                         |
| Fenced / Secured Yard / Lots of Parking | Located Near I-5 (Exit 258)                                                        |