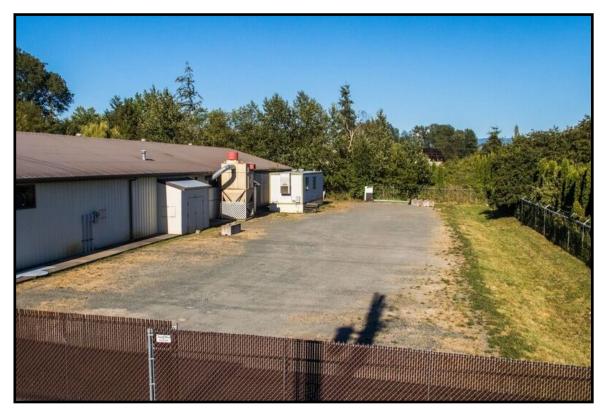

# 3254 Bennett Drive, Bellingham, WA

| Piping in place for an air compressor   | Exhaust Fans / Interior Fans / ventilation to the outside / Dust Collection System |
|-----------------------------------------|------------------------------------------------------------------------------------|
| Overhead Crane Rails                    | 1 Loading Dock + 4 Grade Level Doors                                               |
| Heated Warehouse                        | 10' to 16' Ceiling Heights                                                         |
| Fenced / Secured Yard / Lots of Parking | Located Near I-5 (Exit 258)                                                        |