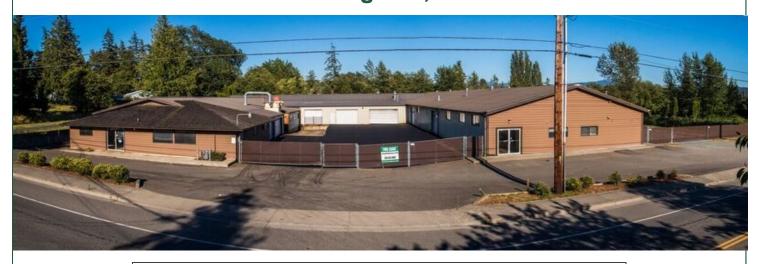

# 3254 Bennett Drive, Bellingham, WA

\$2,950,000

\$0.65 per Square Foot + NNN

23,000 SF (includes 2,200 SF high-quality office space within)

Heavy Power (three panels):

3 Phase 480v 400amp

3 Phase 240v 400amp

# 3254 Bennett Drive, Bellingham, WA

| Piping in place for an air compressor   | Exhaust Fans / Interior Fans / ventilation to the outside / Dust Collection System |
|-----------------------------------------|------------------------------------------------------------------------------------|
| Overhead Crane Rails                    | 1 Loading Dock + 4 Grade Level Doors                                               |
| Heated Warehouse                        | 10' to 16' Ceiling Heights                                                         |
| Fenced / Secured Yard / Lots of Parking | Located Near I-5 (Exit 258)                                                        |