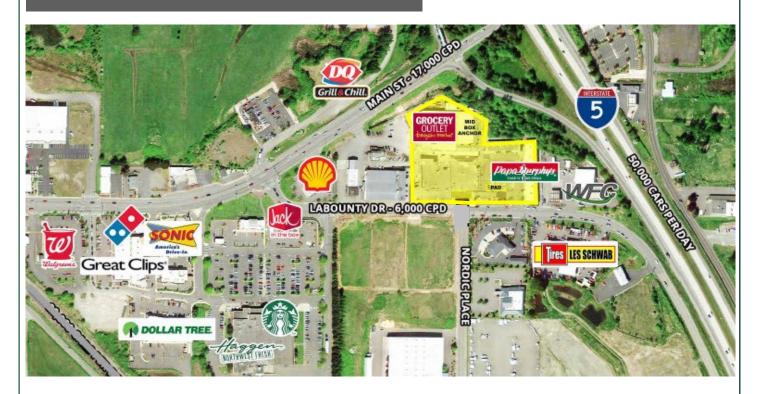

## On the corner of I-5 and Main Street in Ferndale!

Ample Parking

High Traffic Counts

Ken Reinschmidt Amia Froese 360-676-4866 ken@saratogacom.com amia@saratogacom.com

## Ferndale Market Center

**LOCATION & DEMOGRAPHICS** 

|        | DEMOGRAPHICS             | MILE 1   | MILE 3   | MILE 5   |
|--------|--------------------------|----------|----------|----------|
|        | Population               | 2,139    | 19,589   | 34,066   |
|        | Average Household Income | \$61,663 | \$72,553 | \$74,261 |
| ontact | Daytime Population       | 3,866    | 13,976   | 28,245   |