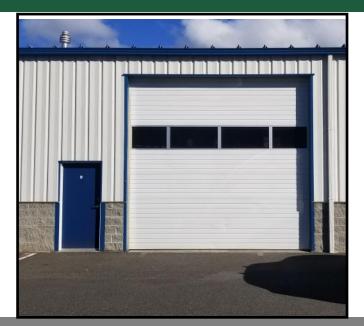

## **Sunset Pond Work Unit**

### 725 Sunset Pond Lane E-9, Bellingham

### Features

\$1,450 / Month (gross expenses)

One Unit Available

2,250 SF

**Excellent Freeway Access** 

950 SF of finished office space, 2 private offices and a kitchen

1300 SF Warehouse