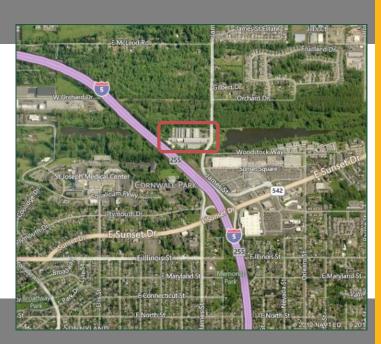

## **Sunset Pond Work Unit**

### 725 Sunset Pond Lane E-9, Bellingham



### Features

\$1,450 / Month (gross expenses)

One Unit Available

2,250 SF

**Excellent Freeway Access** 

950 SF of finished office space, 2 private offices and a kitchen

1300 SF Warehouse



### Contact

**Greg Martineau, CCIM** 360-676-4866 greg@saratogacom.com

.....

# For Lease

## Sunset Pond Work Unit

#### **PROPERTY FACT SHEET**

| Address:        | 725 Sunset Pond Lane E-9                                                                                                   |
|-----------------|----------------------------------------------------------------------------------------------------------------------------|
| Zoning:         | Light Industrial                                                                                                           |
| Building:       | All steel construction                                                                                                     |
| Year Built:     | 2006