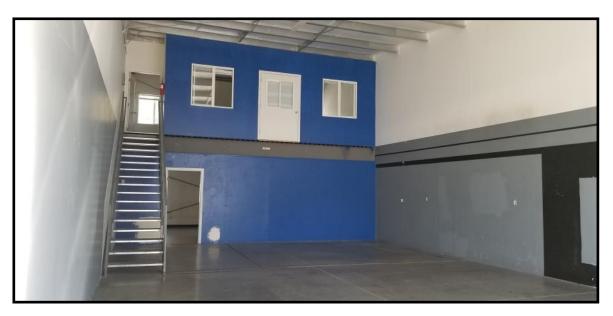

### Features

\$1,450 / Month (gross expenses)

One Unit Available

2,250 SF

**Excellent Freeway Access** 

950 SF of finished office space, 2 private offices and a kitchen

1300 SF Warehouse