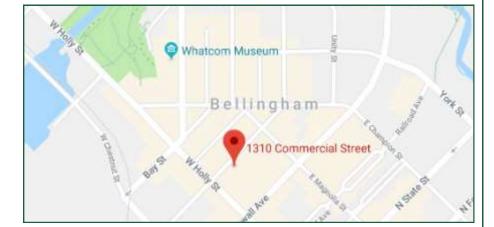

# For Lease

## Parkade Building

1306 & 1310 Commercial St, Bellingham, WA

- 2,107 SF Available
- \$14/SF/YR + NNN +
- Leasehold Excise Tax
- Available January 2019
- High Traffic Location in
   Downtown Bellingham
- High Ceilings







#### Location



#### Contact

Hannah Cano 360-676-4866 hannah@saratogacom.com

.....



## For Lease

### Parkade Building

| PROPERTY FACT SHEET  |                                                                            |
|----------------------|----------------------------------------------------------------------------|
| Address:             | 1306-1310 Commercial,                                                      |
|                      | Bellingham                                                                 |
| Building:            | Historic Parkade Building                                                  |
| Parking:             | Parkade and street parking                                                 |
| Neighboring Tenants: | Jake's Barbershop, Wandering Oaks,<br>Quinn & Foster,