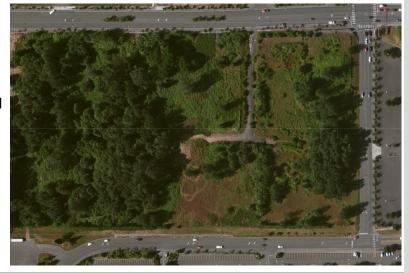

#### **Land for Development**

415 W. Bakerview Rd, Bellingham

#### **Features**

\$6,300,000

13.6 Acre Development Site

Multi-Family and General Commercial allowed within the Zone

**Excellent Location Near All Amenities** 

Heart of Bellingham Retail

Utilities in street

#### **PROPERTY FACT SHEET**

| Address:    | 415 W Bakerview Road,<br>Bellingham, WA 98226                                              | Utilities:         | Available In Street                                 |
|-------------|--------------------------------------------------------------------------------------------|--------------------|-----------------------------------------------------|
| Site:       | 13.6 Acres                                                                                 | Wetlands Report:   | Delineated approx. 2 Ac                             |
| Zoning:     | General Commercial Allowing for approximately 200 Multi family units And 100,000 sf Retail | Soils Report/Soil: | None Provided (area is<br>known to have good soils) |
| Access:     | Great AccessW. Bakerview                                                                   |                    |                                                     |
| Topography: | Aproximately Flat                                                                          | Flood Plain:       | Outside of Flood Plain                              |
|             |                                                                                            |                    |                                                     |