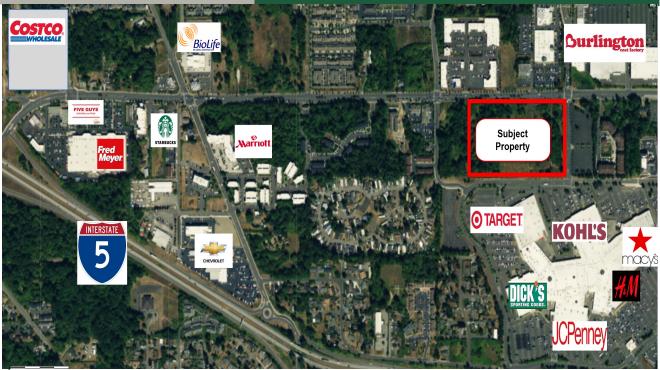

#### **Land for Development**

415 W. Bakerview Rd, Bellingham

#### **Features**

\$6,300,000

13.6 Acre Development Site

Multi-Family and General Commercial allowed within the Zone

**Excellent Location Near All Amenities** 

Heart of Bellingham Retail

Utilities in street

#### **PROPERTY FACT SHEET**

| Address:    | 415 W Bakerview Road,<br>Bellingham, WA 98226                                              | Utilities:         | Available In Street                                 |
|-------------|--------------------------------------------------------------------------------------------|--------------------|-----------------------------------------------------|
| Site:       | 13.6 Acres                                                                                 | Wetlands Report:   | Delineated approx. 2 Ac                             |
| Zoning:     | General Commercial Allowing for approximately 200 Multi family units And 100,000 sf Retail | Soils Report/Soil: | None Provided (area is<br>known to have good soils) |
| Access:     | Great AccessW. Bakerview                                                                   |                    |                                                     |
| Topography: | Aproximately Flat                                                                          | Flood Plain:       | Outside of Flood Plain                              |
|             |                                                                                            |                    |                                                     |