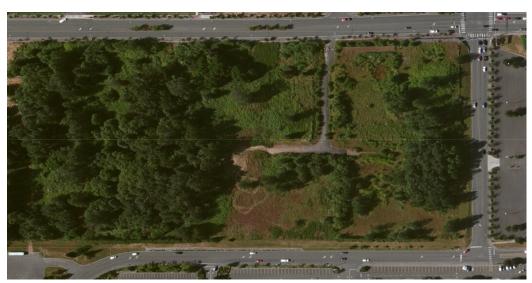

#### **Land for Development**

415 W. Bakerview Rd, Bellingham

#### **Features**

\$6,300,000

13.6 Acre Development Site

Multi-Family and General Commercial allowed within the Zone

**Excellent Location Near All Amenities** 

Heart of Bellingham Retail

Utilities in street

#### **PROPERTY FACT SHEET**

| Address:    | 415 W Bakerview Road,<br>Bellingham, WA 98226                                              | Utilities:         | Available In Street                                 |
|-------------|--------------------------------------------------------------------------------------------|--------------------|-----------------------------------------------------|
| Site:       | 13.6 Acres                                                                                 | Wetlands Report:   | Delineated approx. 2 Ac                             |
| Zoning:     | General Commercial Allowing for approximately 200 Multi family units And 100,000 sf Retail | Soils Report/Soil: | None Provided (area is<br>known to have good soils) |
| Access:     | Great AccessW. Bakerview                                                                   |                    |                                                     |
| Topography: | Aproximately Flat                                                                          | Flood Plain:       | Outside of Flood Plain                              |
|             |                                                                                            |                    |                                                     |