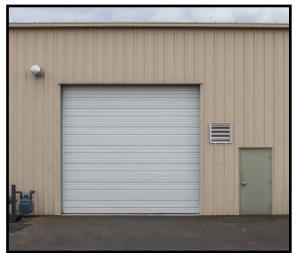

#### **Each Unit:**

3,508 Total Square Feet

\*1,200 SF Warehouse

\*2,308 SF Office/Finished

High Speed Internet

One 14' GL Door

One ADA Restroom