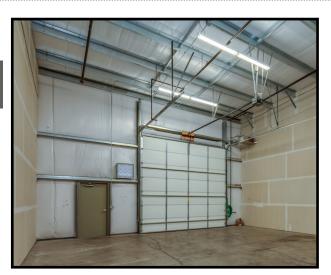

#### **Each Unit:**

3,508 Total Square Feet

\*1,200 SF Warehouse

\*2,308 SF Office/Finished

High Speed Internet

One 14' GL Door

One ADA Restroom

Office/Finished SF: 2,308 SF (per unit).

HVAC: Yes.

**Restrooms:** 1 ADA restroom (per unit).

**Lots of Parking:** 8 Assigned stalls (per unit).

**Telecommunications:** Phones + High Speed Internet.

**Ceiling Height:** 18' to 20" inside the warehouse.