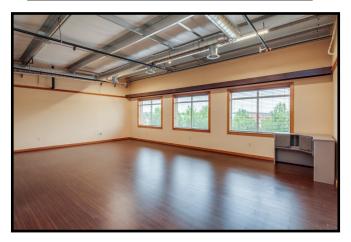

#### **Each Unit:**

3,508 Total Square Feet

\*1,200 SF Warehouse

\*2,308 SF Office/Finished

High Speed Internet

One 14' GL Door

One ADA Restroom

Office/Finished SF: 2,308 SF (per unit).

HVAC: Yes.

**Restrooms:** 1 ADA restroom (per unit).

**Lots of Parking:** 8 Assigned stalls (per unit).

**Telecommunications:** Phones + High Speed Internet.

**Ceiling Height:** 18' to 20" inside the warehouse.