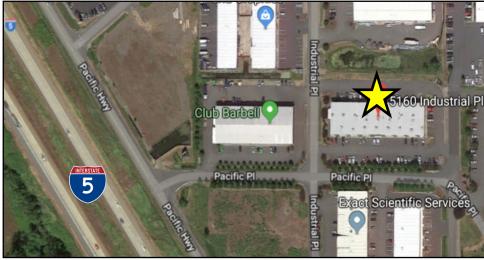

### **Pacific Industrial Park**

5160 Industrial Place Units 5 & 6 Ferndale, WA

\$550,000 (Buy one unit)

\$1,050,000 (Buy both units)

#### **PROPERTY FACT SHEET**

Address: 5160 Industrial PI, #5 & 6

Power: 3 Phase, 200 amps.

**Zoning:** Light Industrial (allows office).

.....

**Roof Systems:** Metal Roof.

Warehouse SF: 1,200 SF (per unit).