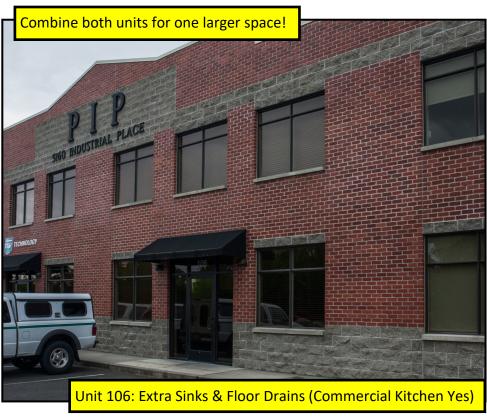

**Unit 106:** Extra Sinks & Floor Drains.

Sprinkler & Insulated: Yes.

Condo Dues: \$162 per month (per unit).