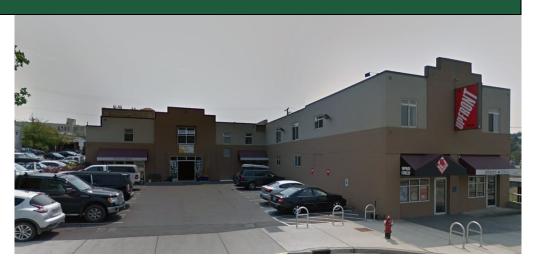

# For Lease

Downtown
Office Space

1208 Bay Street Bellingham, WA 98225

## PROPERTY FACT SHEET

\$11/sf/yr Gross

1,000-4,350 SF

2nd story office space

6 assigned parking spots

Beautiful bay views

Large private offices