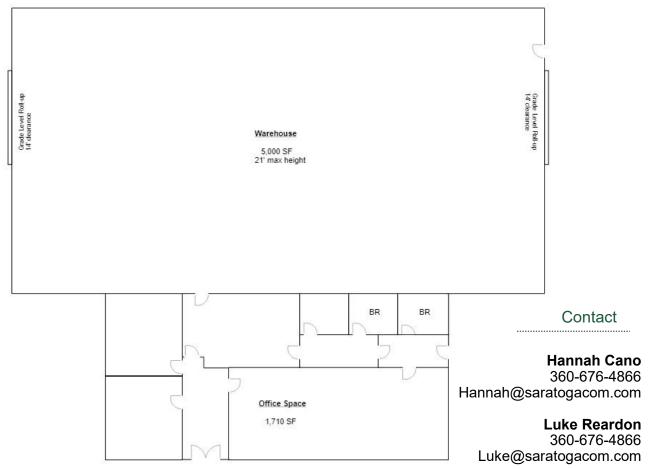

#### 5,000 sf warehouse w/ 1,710 sf office

Rental Rate \$0.63 /sf + NNN

6,710 SF Warehouse/Office

Stand Alone Building

Availability: Immediate

Paved parking lot onsite

Close to freeway

3-Phase Power

#### Contact

Hannah Cano 360-676-4866 Hannah@saratogacom.com

> Luke Reardon 360-676-4866 Luke@saratogacom.com

Saratoga Commercial Real Estate • 228 E Champion Ste 102 • Bellingham, WA 98225 • www.saratogacom.com Information contained herein has been obtained from sources deemed reliable, but not guaranteed. Lessee to verify.

#### **PROPERTY FACT SHEET**

| LOT SIZE:        | 1.17 Acres    | POWER:                 | 3-Phase      |
|------------------|---------------|------------------------|--------------|
| ZONING:          | Manufacturing | DOORS:                 | 2 GL roll-up |
| <b>BUILDING:</b> | Steel Frame   | SQUARE FEET:           | 6,710 SF     |
| YEAR BUILT:      | 1995 /2002    | <u>CEILING HEIGHT:</u> | 14' - 21'    |