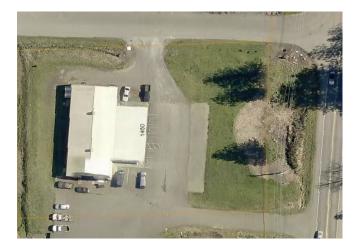

#### **PROPERTY FACT SHEET**

| LOT SIZE:        | 1.17 Acres    | POWER:                 | 3-Phase      |
|------------------|---------------|------------------------|--------------|
| ZONING:          | Manufacturing | DOORS:                 | 2 GL roll-up |
| <b>BUILDING:</b> | Steel Frame   | SQUARE FEET:           | 6,710 SF     |
| YEAR BUILT:      | 1995 /2002    | <u>CEILING HEIGHT:</u> | 14' - 21'    |