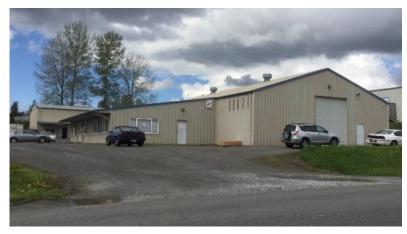

#### 5,000 sf warehouse w/ 1,710 sf office

Rental Rate \$0.63 /sf + NNN

6,710 SF Warehouse/Office

Stand Alone Building

Availability: Immediate

Paved parking lot onsite

Close to freeway

3-Phase Power