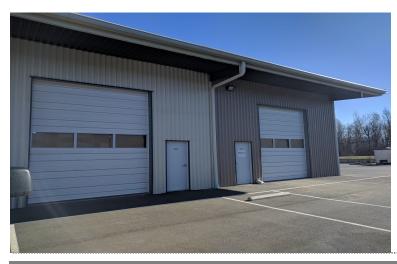

#### **Features**

\$ .68—\$.70 SF/MO + NNN

Min 2,400—Max. 5,472 RSF.

3-Phase Power

Reception, 2 Offices, Bathroom

Roll-Up Door/s