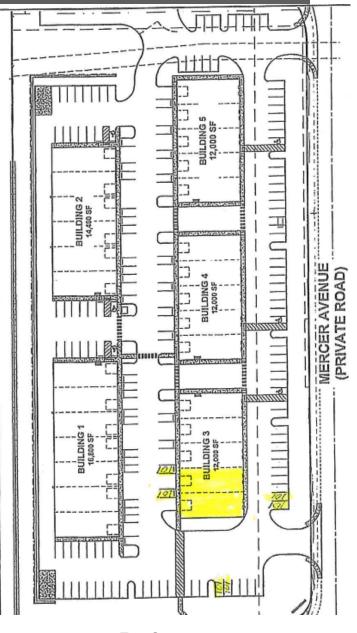

#### **Marine Drive Business Park**

PROPERTY FACT SHEET 3115 Mercer Ave. Suite 101 and 102

Address: 3115 Mercer Avenue

Ste. 101/102

Site: 7.62 Acres

**Zoning:** Light Impact Industrial

Year Built: 2016

Building Size: 12,000 SF