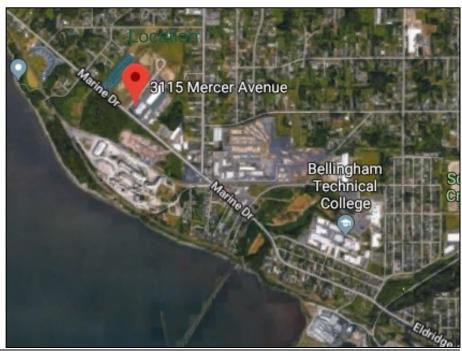

#### **Marine Drive Business Park**

PROPERTY FACT SHEET 3115 Mercer Ave. Suite 101 and 102

Address: 3115 Mercer Avenue

Ste. 101/102

Site: 7.62 Acres

**Zoning:** Light Impact Industrial

Year Built: 2016

Building Size: 12,000 SF