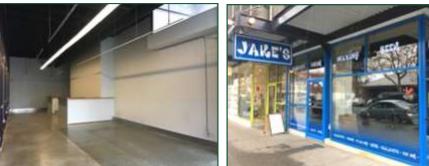

### Parkade Building

124 W Holly St, Bellingham, WA

- 1,421 SF Available
- \$15/SF/YR + NNN +
- Leasehold Excise Tax
- Available
- High Traffic Location in
  Downtown
- High Ceilings