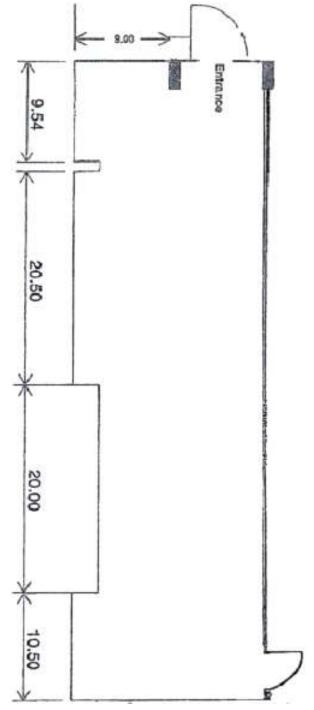

### Parkade Building

124 W Holly St, Bellingham, WA

- 1,421 SF Available
- \$15/SF/YR + NNN +
- Leasehold Excise Tax
- Available
- High Traffic Location in
  Downtown
- High Ceilings