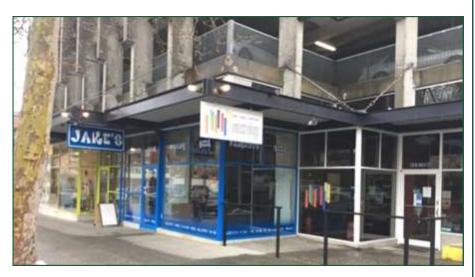

### Parkade Building

124 W Holly St, Bellingham, WA

- 1,421 SF Available
- \$15/SF/YR + NNN +
- Leasehold Excise Tax
- Available
- High Traffic Location in
  Downtown
- High Ceilings

#### West Holly Street