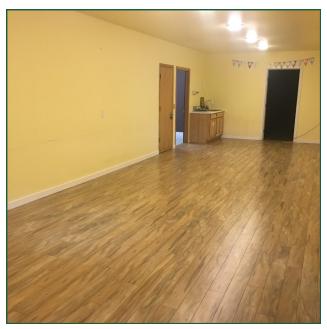

#### PROPERTY FACT SHEET

| Address:          | 345 Ohio Street     |
|-------------------|---------------------|
| Site:             | 0.83 Acres          |
| Zoning:           | Industrial          |
| Building:         | Concrete Tilt       |
| Year Built:       | 1990                |
| Building Size:    | 13,653 SF           |
| Doors:            | Grade Level Roll Up |
| Parking:          | On Site             |
| Ceiling Height:   | 18'                 |
| Sprinkler System: | No                  |