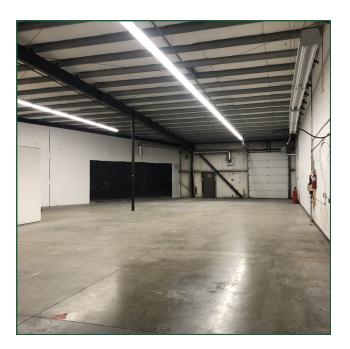

#### PROPERTY FACT SHEET

| Address:          | 345 Ohio Street     |
|-------------------|---------------------|
| Site:             | 0.83 Acres          |
| Zoning:           | Industrial          |
| Building:         | Concrete Tilt       |
| Year Built:       | 1990                |
| Building Size:    | 13,653 SF           |
| Doors:            | Grade Level Roll Up |
| Parking:          | On Site             |
| Ceiling Height:   | 18'                 |
| Sprinkler System: | No                  |