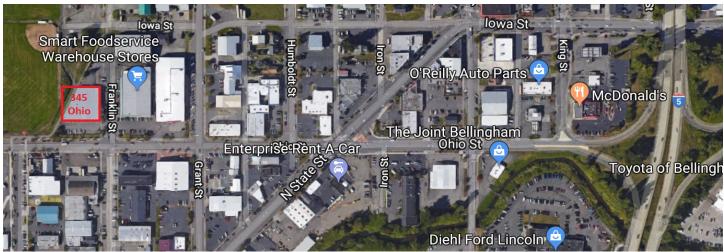

## **345 Ohio Street**

Bellingham, WA

\$0.80/sf/mo + NNN

5,922 SF

<0.5 miles to I-5

**Ample Parking** 

Grade Level Roll Up Door

### 345 Ohio Street