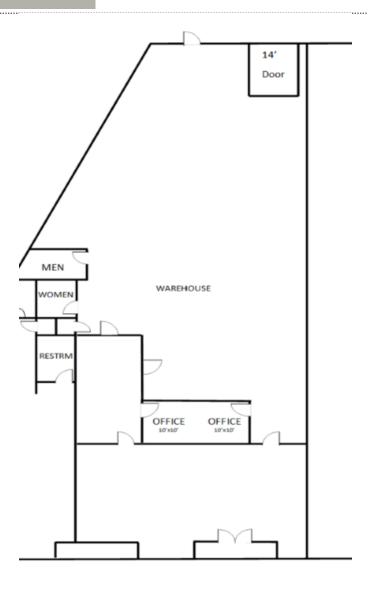

### 345 Ohio Street

#### PROPERTY FACT SHEET

| Address:          | 345 Ohio Street     |
|-------------------|---------------------|
| Site:             | 0.83 Acres          |
| Zoning:           | Industrial          |
| Building:         | Concrete Tilt       |
| Year Built:       | 1990                |
| Building Size:    | 13,653 SF           |
| Doors:            | Grade Level Roll Up |
| Parking:          | On Site             |
| Ceiling Height:   | 18'                 |
| Sprinkler System: | No                  |