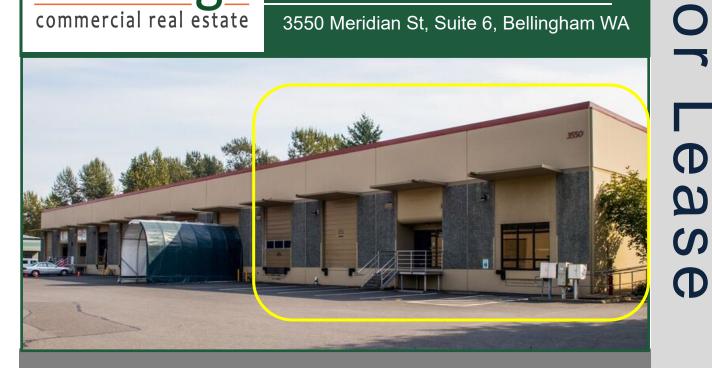

## Warehouse & Office Space

3550 Meridian St, Suite 6, Bellingham WA

### **Features**

12,100 SF Total

\$0.80 per SF, NNN

Includes 2,280 SF High Quality Office

(Additional 2,280 SF Mezzanine)

Dock High & Grade Level Loading

Contact

Greg Martineau, CCIM 360-820-4645 (cell) greg@saratogacom.com

### 3550 Meridian Street, Suite 6, Bellingham, WA

**12,100 Square Feet** (not including mezzanine)

(2,280 SF of additional mezzanine (light storage) space above the offices)