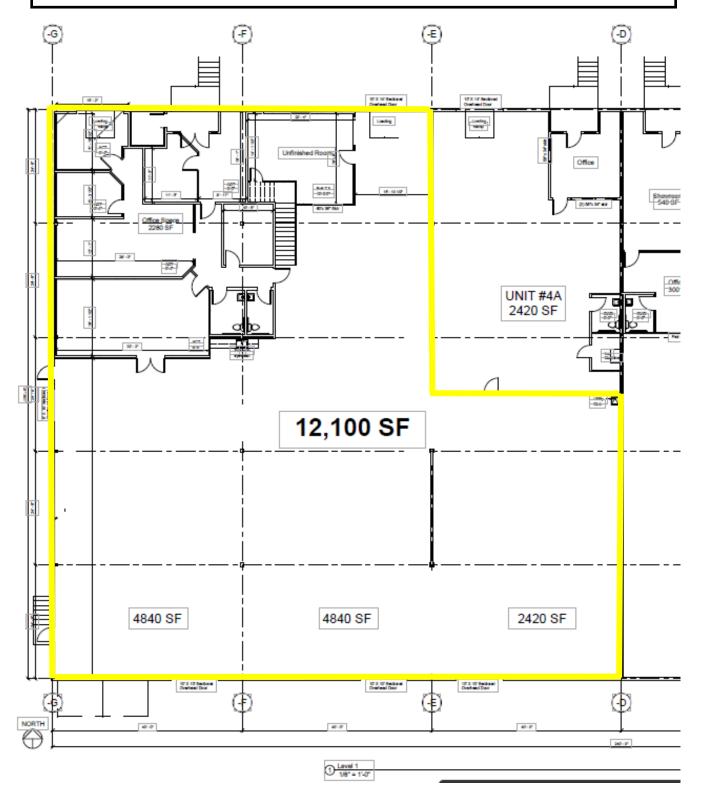

### **Features**

12,100 SF Total

\$0.80 per SF, NNN

Includes 2,280 SF High Quality Office

(Additional 2,280 SF Mezzanine)

Dock High & Grade Level Loading

Contact

Greg Martineau, CCIM 360-820-4645 (cell) greg@saratogacom.com

### 3550 Meridian Street, Suite 6, Bellingham, WA

**12,100 Square Feet** (not including mezzanine)

(2,280 SF of additional mezzanine (light storage) space above the offices)