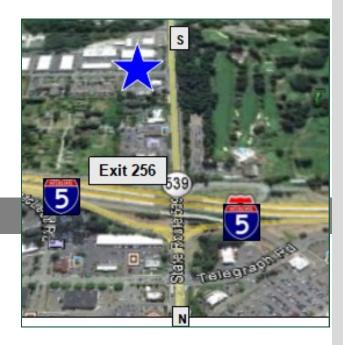

#### PROPERTY FACT SHEET

Address: 3550 Meridian St #6, Bellingham

.....

.....

**Construction:** Concrete Tilt

**Zoning:** Light Industrial

Roof Systems: TPO Membrane

**Office SF:** 2,280 SF (nice finishes)