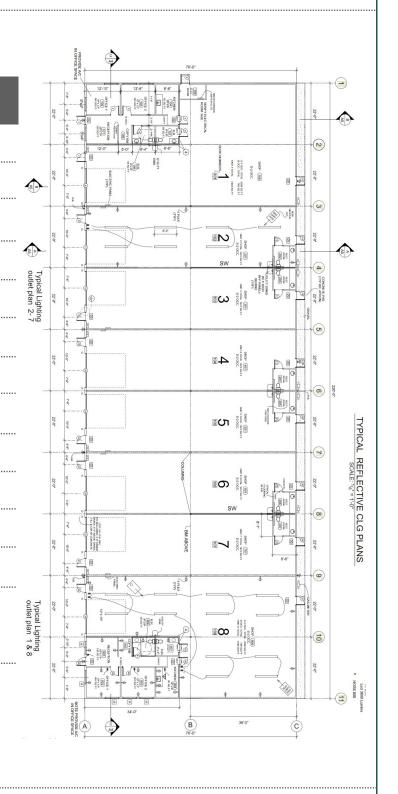

### **NEW CONSTRUCTION**

1515 Fraser St., Bellingham, WA

**Suite 1/8**: 3,344 SF Total (748 SF Office)

\$0.80/sf/mo + NNN

Suites 2-7: 1,672 SF Warehouse ONLY

\$0.66/sf/mo + NNN

**Doors:** Grade Level

Parking: Onsite

Ceiling Height: 16' - 22'

**Electrical Service:** 3 phase, 208V Power

Sprinkler System: No