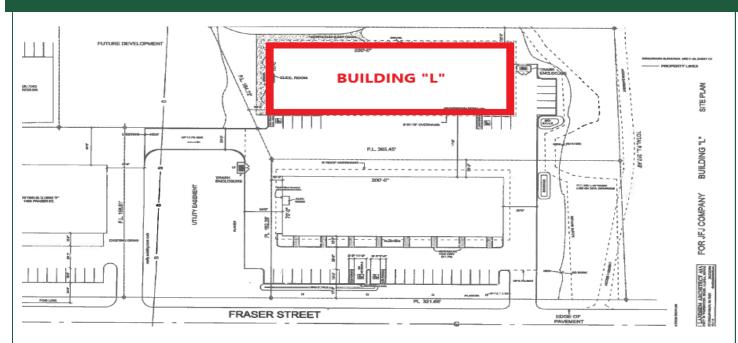

### **PROPERTY FACT SHEET**

Address: 1515 Fraser Street Bellingham, WA

Site: 1.23 Acres

**Zoning:** Light Industrial

Building: Wood Frame

Year Built: 2019

Building Size: 16,720 SF

**NNN:** \$0.15/sf/mo

**Doors:** Grade Level

Parking: Onsite

Ceiling Height: 16' - 22'

**Electrical Service:** 3 phase, 208V Power

Sprinkler System: No