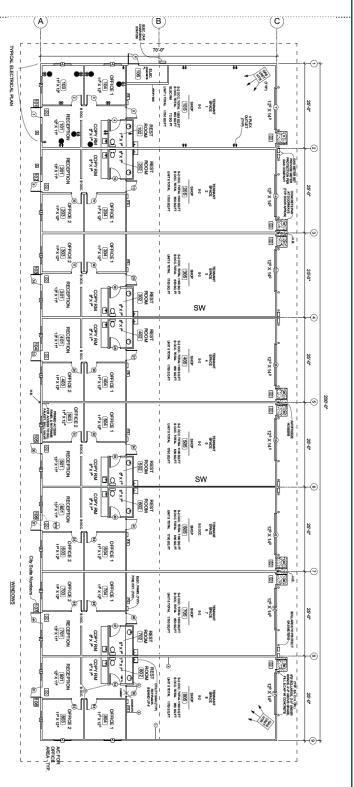

#### **NEW CONSTRUCTION**

1501 Fraser St., Bellingham, WA

1,750 SF (650 SF office)

\$0.93/sf/mo + NNN

#### Available October 1st 2019

5 min from Downtown

Less than 1 mi to I-5

3 Phase, 208V Power

16'-22' Warehouse Ceilings

Air-conditioned Offices

Contact

Amia Froese, CCIM 360.676.4866 amia@saratogacom.com