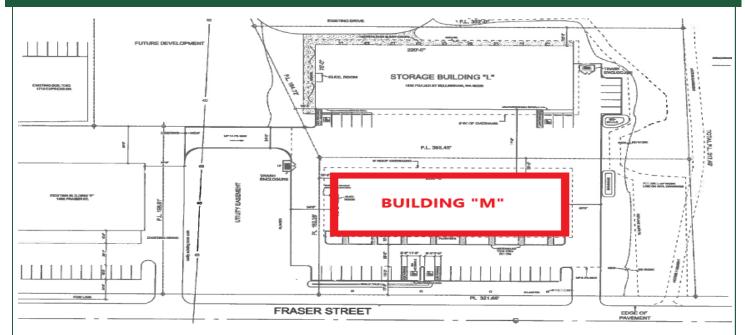

#### PROPERTY FACT SHEET

| Address:                               | 1501 Fraser Street<br>Bellingham, WA |
|----------------------------------------|--------------------------------------|
| Site:                                  | 1.20 Acres                           |
| Zoning:                                | Light Industrial                     |
| Building:                              | Wood Frame                           |
| Year Built:                            | 2019                                 |
| Building Size:                         | 14,000 SF                            |
| NNN:                                   | \$0.15/sf/mo                         |
| Doors:                                 | 14' Grade Level                      |
|                                        |                                      |
| Parking:                               | Onsite                               |
| Parking:<br>Ceiling Height:            | Onsite<br>16' - 22'                  |
|                                        | 16' - 22'                            |
| Ceiling Height:                        | 16' - 22'<br>3 phase, 208V           |
| Ceiling Height:<br>Electrical Service: | 16' - 22'<br>3 phase, 208V           |
| Ceiling Height:<br>Electrical Service: | 16' - 22'<br>3 phase, 208V           |
| Ceiling Height:<br>Electrical Service: | 16' - 22'<br>3 phase, 208V           |