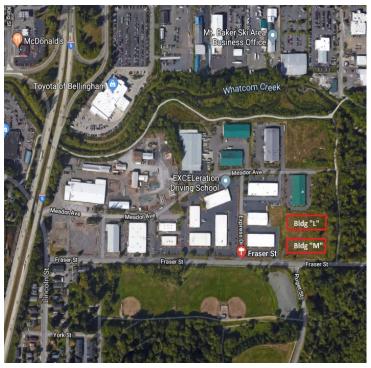

### **NEW CONSTRUCTION**

1501 Fraser St., Bellingham, WA

1,750 SF (650 SF office)

\$0.93/sf/mo + NNN

**Available January 2020** 

5 min from Downtown

Less than 1 mi to I-5

3 Phase, 208V Power

#### PROPERTY FACT SHEET

Address: 1501 Fraser Street Bellingham, WA

Site: 1.20 Acres

**Zoning:** Light Industrial

Building: Wood Frame

Year Built: 2019

Building Size: 14,000 SF

**NNN:** \$0.15/sf/mo