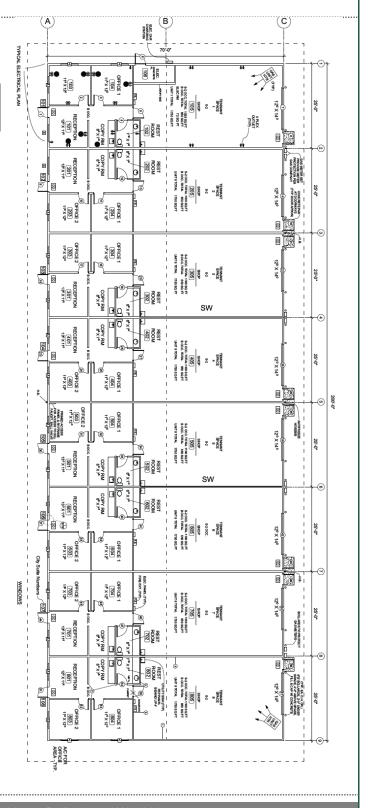

### **NEW CONSTRUCTION**

1501 Fraser St., Bellingham, WA

1,750 SF (650 SF office)

\$0.93/sf/mo + NNN

**Available January 2020** 

5 min from Downtown

Less than 1 mi to I-5

3 Phase, 208V Power

16'-22' Warehouse Ceilings

Air-conditioned Offices

Contact

Amia Froese, CCIM 360.676.4866 amia@saratogacom.com

**Doors:** 14' Grade Level

Parking: Onsite

Ceiling Height: 16' - 22'

Electrical Service: 3 phase, 208V

Sprinkler System: No