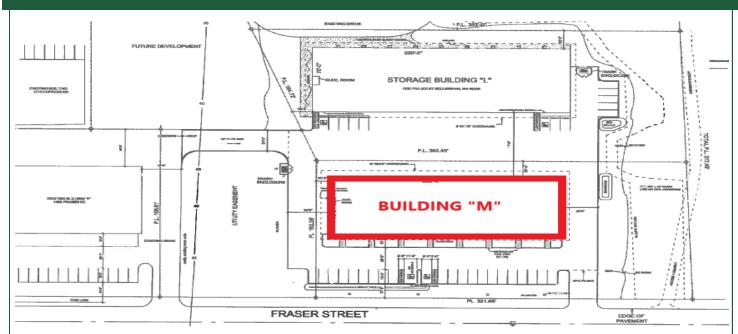

### **NEW CONSTRUCTION**

1501 Fraser St., Bellingham, WA

1,750 SF (650 SF office)

\$0.93/sf/mo + NNN

**Available January 2020** 

5 min from Downtown

Less than 1 mi to I-5

3 Phase, 208V Power

#### PROPERTY FACT SHEET

Address: 1501 Fraser Street Bellingham, WA

Site: 1.20 Acres

**Zoning:** Light Industrial

Building: Wood Frame

Year Built: 2019

Building Size: 14,000 SF

**NNN:** \$0.15/sf/mo

**Doors:** 14' Grade Level

Parking: Onsite

Ceiling Height: 16' - 22'

Electrical Service: 3 phase, 208V

Sprinkler System: No