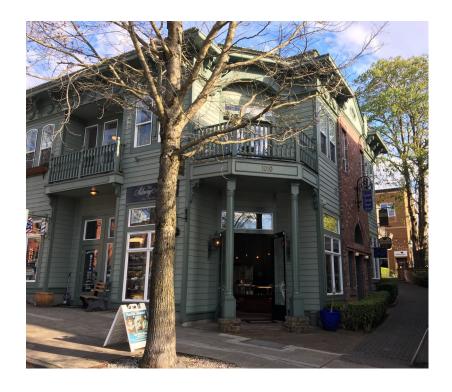

## 1010 Harris

#### Ste 201

Fairhaven

Next to Skylark's Hidden Cafe

\$650/mo Gross Lease

520 SF

Available May 15th

Heavy foot traffic

Convenient to shops and restaurants

## 1010 Harris

PROPERTY FACT SHEET

| Address: | 1010 Harris                 |
|----------|-----------------------------|
| Site:    | Ste 201 with private office |
| Zoning:  | Office                      |