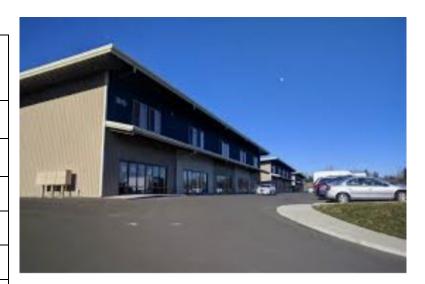

## **Marine Drive Business Park**

3115 Mercer Avenue Suite 103 Bellingham, WA 98225

-Sublease August 1, 2019—September 30, 2019 Rent: \$0.61/sf/mo

-Asking lease rate beginning in October: \$0.70/sf/mo

#### Features

Rent: \$0.61-\$0.70/sf/mo +

3,072sf

Office / Warehouse

Light Industrial zoning

689sf mezzanine

3– phase power

Sprinkled

Ample parking

Grade level roll-up doors

**High Ceilings** 