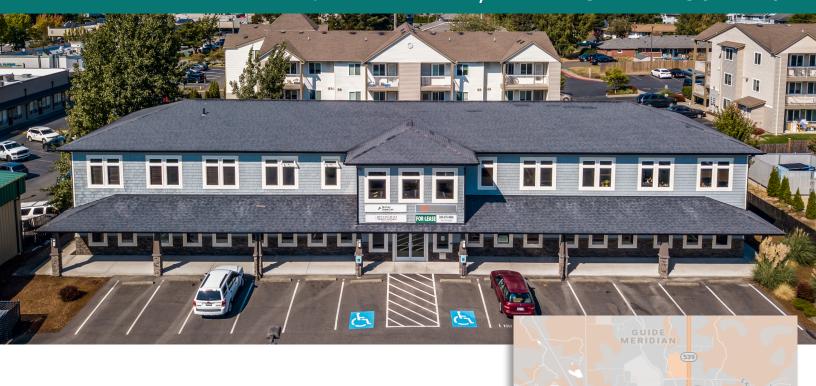

### **CLASS A OFFICE - MOVE IN READY**

## 192 E. BAKERVIEW, BELLINGHAM - SUITE 102

## 2,377 SQUARE FEET

- First floor
- Zoned general commercial
- Private offices, conference room, staff kitchen, break room, separate bathroom
- Abundant parking, class A, move in ready for office use

VIDEO LINK [CLICK HERE]