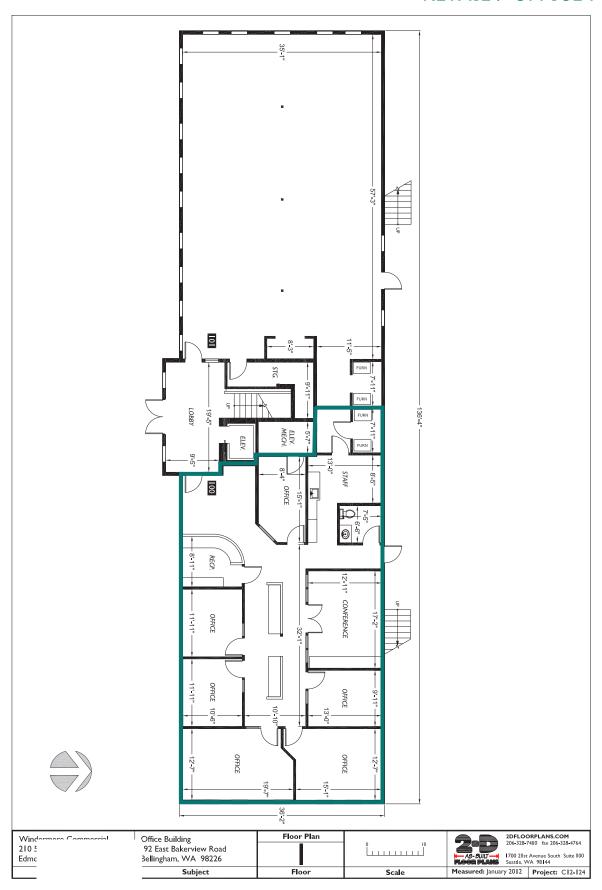

## 2,377 SQUARE FEET

- First floor
- Zoned general commercial
- Private offices, conference room, staff kitchen, break room, separate bathroom
- Abundant parking, class A, move in ready for office use

VIDEO LINK [CLICK HERE]

# 192 E. BAKERVIEW, BELLINGHAM - SUITE 102

## 192 E. BAKERVIEW, BELLINGHAM - SUITE 102