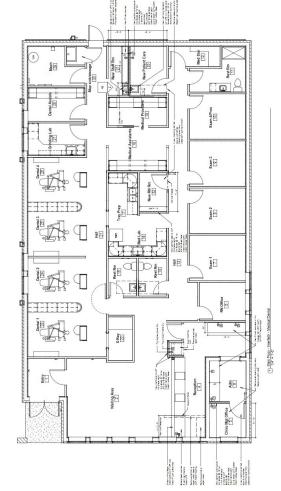

#### **PROPERTY FACT SHEET**

Address: 5616 3rd Ave. Ferndale, WA

Site: 0.40 Acres

**Zoning:** Commercial

Building: Brick

Year Built: 1969

Building Size: 3,570 SF

Class: Medical Office / Office