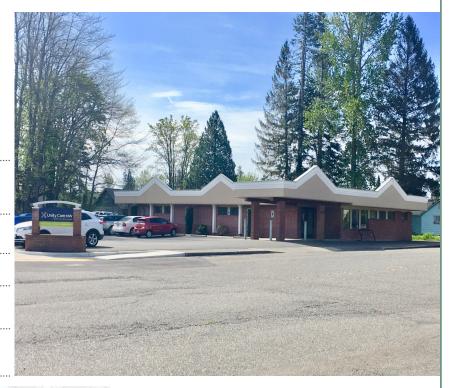

## 5616 3rd Ave.

Ferndale, WA

\$15/sf/yr + NNN

3,570 SF

Two blocks from Main Street

5 min from I-5

**Ample Parking** 

#### **PROPERTY FACT SHEET**

Address: 5616 3rd Ave. Ferndale, WA

Site: 0.40 Acres

**Zoning:** Commercial

Building: Brick

Year Built: 1969

Building Size: 3,570 SF

Class: Medical Office / Office