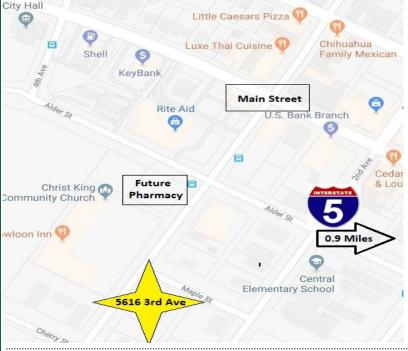

## 5616 3rd Ave.

Ferndale, WA

\$15/sf/yr + NNN

3,570 SF

Two blocks from Main Street

5 min from I-5

**Ample Parking** 

Parking: Ample

Signage: Monument

**Traffic Counts:** 12,200/day on Main Street