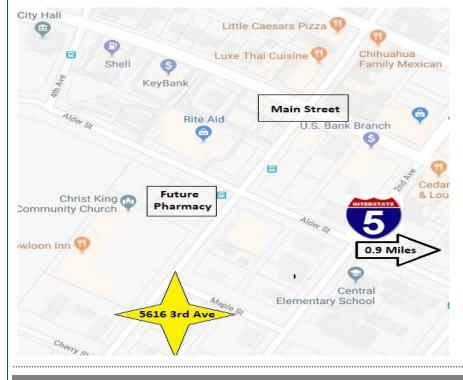

## 5616 3rd Ave.

Ferndale, WA

### 5616 3rd Ave.

### **PROPERTY FACT SHEET**

| Address:        | 5616 3rd Ave. Fern  |
|-----------------|---------------------|
| Site:           | 0.40 Acres          |
| Zoning:         | Commercial          |
| Building:       | Brick               |
| Year Built:     | 1969                |
| Building Size:  | 3,570 SF            |
| Class:          | Medical Office      |
| Parking:        | Ample               |
| Signage:        | Monument            |
| Traffic Counts: | 12,200/ day on Main |
|                 |                     |