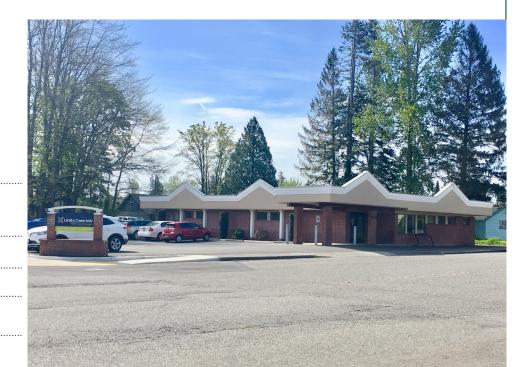

## MEDICAL OFFICE BUILDING FOR LEASE

## 5616 3rd Ave.

Ferndale, WA

### **PROPERTY FACT SHEET**

| Address:        | 5616 3rd Ave. Fern  |
|-----------------|---------------------|
| Site:           | 0.40 Acres          |
| Zoning:         | Commercial          |
| Building:       | Brick               |
| Year Built:     | 1969                |
| Building Size:  | 3,570 SF            |
| Class:          | Medical Office      |
| Parking:        | Ample               |
| Signage:        | Monument            |
| Traffic Counts: | 12,200/ day on Main |
|                 |                     |