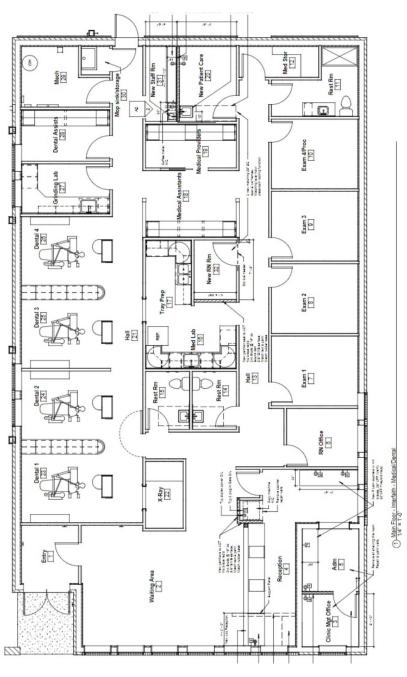

### \$20/sf + NNN

3,570 SF

Two blocks from Main Street

5 min from I-5

Ample Parking

Contact

Amia Froese 360-676-4866 amia@saratogacom.com

Hannah Cano 360-676-4866 hannah@saratogacom.com

### **PROPERTY FACT SHEET**

| Address:        | 5616 3rd Ave. Fern  |
|-----------------|---------------------|
| Site:           | 0.40 Acres          |
| Zoning:         | Commercial          |
| Building:       | Brick               |
| Year Built:     | 1969                |
| Building Size:  | 3,570 SF            |
| Class:          | Medical Office      |
| Parking:        | Ample               |
| Signage:        | Monument            |
| Traffic Counts: | 12,200/ day on Main |
|                 |                     |