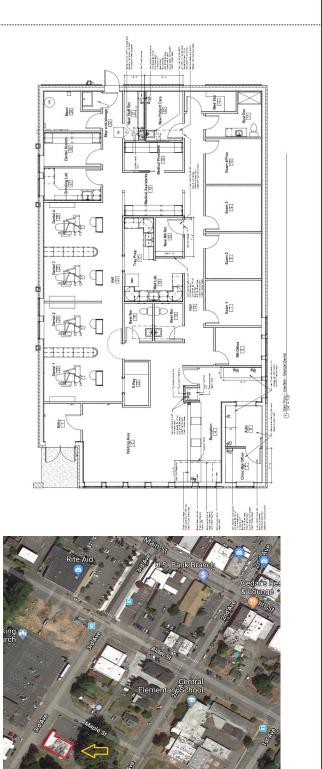

#### PROPERTY FACT SHEET

| Address:        | 5616 3rd Ave. Ferndale, WA |
|-----------------|----------------------------|
| Site:           | 0.40 Acres                 |
| Zoning:         | Commercial                 |
| Building:       | Brick                      |
| Year Built:     | 1969                       |
| Building Size:  | 3,570 SF                   |
| Class:          | Medical Office             |
| Parking:        | Ample                      |
| Signage:        | Monument                   |
| Traffic Counts: | 12,200/day on Main Street  |