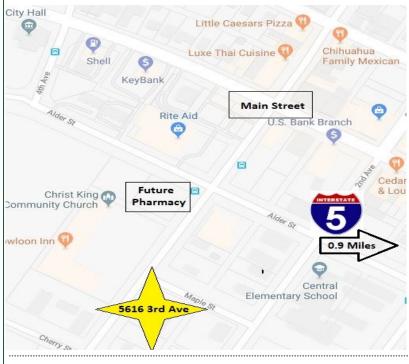

#### \$750,000

3,570 SF

Two blocks from Main Street

5 min from I-5

#### 5616 3rd Ave.