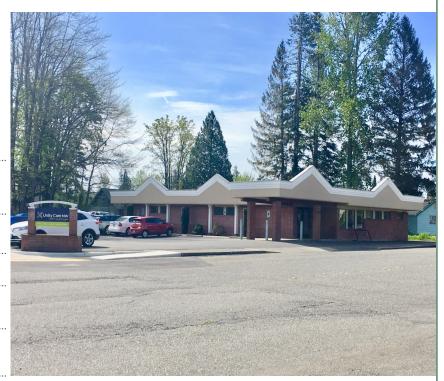

# OFFICE BUILDING

### 5616 3rd Ave.

Ferndale, WA

#### \$750,000

3,570 SF

Two blocks from Main Street

5 min from I-5

#### PROPERTY FACT SHEET

| Address:        | 5616 3rd Ave. Ferndale, WA |
|-----------------|----------------------------|
| Site:           | 0.40 Acres                 |
| Zoning:         | Commercial                 |
| Building:       | Brick                      |
| Year Built:     | 1969                       |
| Building Size:  | 3,570 SF                   |
| Class:          | Medical Office             |
| Parking:        | Ample                      |
| Signage:        | Monument                   |
| Traffic Counts: | 12,200/day on Main Street  |