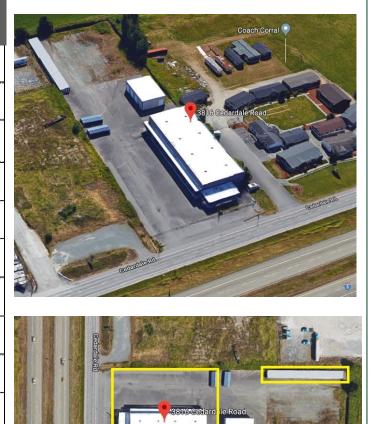

Excellent I-5 frontage & visibility

Right off exit 225

1+ Acre Fenced Yard

### **Ample Parking**