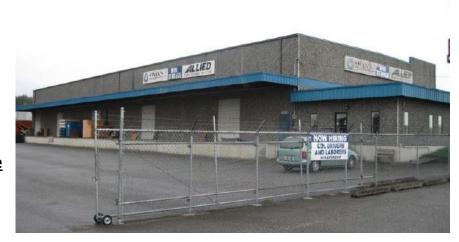

### **Property Facts**

Former Swan's Moving & Storage

\$0.63/SF + NNN

16,000sf warehouse

1,500sf office

1,100sf 22 unit mini storage

High ceilings for storage racks

4 dock high & 1 grade level doors

Excellent I-5 frontage & visibility

Right off exit 225

1+ Acre Fenced Yard