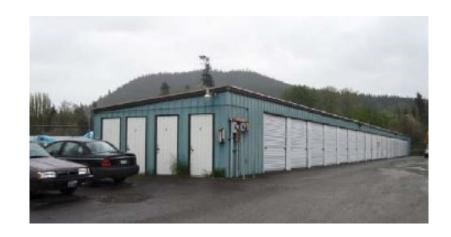

### **Property Facts**

Former Swan's Moving & Storage

\$0.63/SF + NNN

16,000sf warehouse

1,500sf office

1,100sf 22 unit mini storage

High ceilings for storage racks

4 dock high & 1 grade level doors