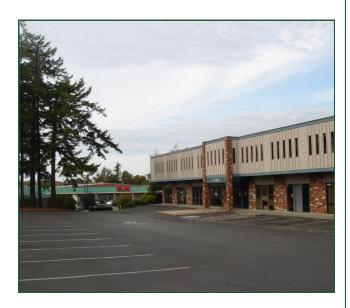

# Bellingham Business Park

4200—4204 Meridian Street Bellingham WA

\$9 - \$11/SF/YR + NNN

300-6,000 SF

Available Immediately

On-Site Parking

**Excellent Neighboring Tenants** 

Various Office Configurations

#### PROPERTY FACT SHEET

Address: 4200—4204 Meridian Street

Site: 4.38 Acres

Zoning: Commercial Planned

.....

Building: Brick, Framed, Wood

Year Built: 1978

Building Size: 72,000

NNN: Approximately 4.20/SF/YR

**Signage:** Free Standing & on Building

Traffic Counts: 31,000 / Day

Sprinkler System: No

1st and 2nd floor spaces avail-

**Additional Info:** able. 2nd floor can be used for