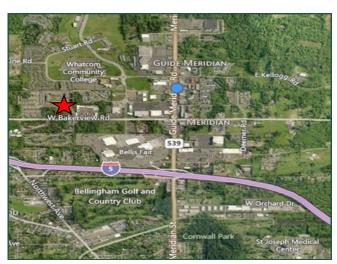

#### PROPERTY FACT SHEET

Address: 4200—4204 Meridian Street

Site: 4.38 Acres

Zoning: Commercial Planned

.....

Building: Brick, Framed, Wood

Year Built: 1978

Building Size: 72,000