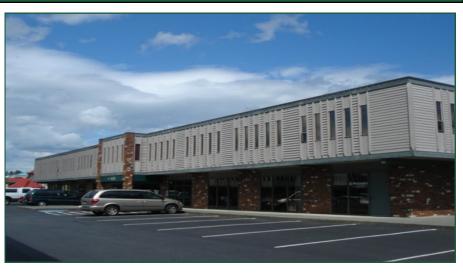

# Bellingham Business Park

4200—4204 Meridian Street Bellingham WA

\$9 - \$11/SF/YR + NNN

300-6,000 SF

Available Immediately

On-Site Parking

**Excellent Neighboring Tenants** 

Various Office Configurations

#### PROPERTY FACT SHEET

Address: 4200—4204 Meridian Street

Site: 4.38 Acres

Zoning: Commercial Planned

.....

Building: Brick, Framed, Wood

Year Built: 1978

Building Size: 72,000