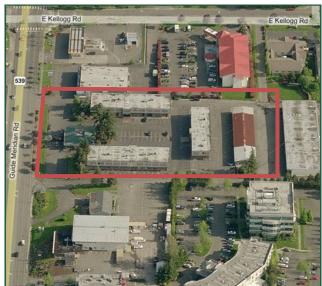

# Bellingham Business Park

4200—4204 Meridian Street Bellingham WA

\$9 - \$11/SF/YR + NNN

300-6,000 SF

Available Immediately

On-Site Parking

**Excellent Neighboring Tenants** 

Various Office Configurations

#### PROPERTY FACT SHEET

Address: 4200—4204 Meridian Street

Site: 4.38 Acres

Zoning: Commercial Planned

.....

Building: Brick, Framed, Wood

Year Built: 1978

Building Size: 72,000

NNN: Approximately 4.20/SF/YR

**Signage:** Free Standing & on Building

Traffic Counts: 31,000 / Day

Sprinkler System: No

1st and 2nd floor spaces avail-

**Additional Info:** able. 2nd floor can be used for