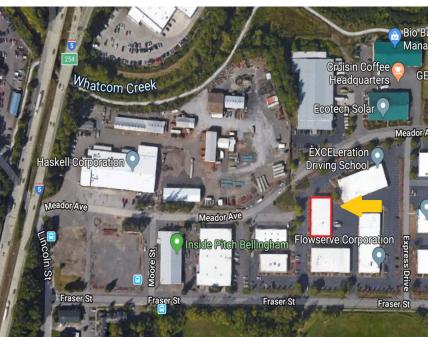

### 1304 Meador Ave. B-101

Bellingham, WA

\$13.50/sf/yr +NNN

900 SF

Available November 1st, 2019

**Ample Parking** 

<1mile to I-5

5 minutes from downtown

## 1304 Meador Ave. B-101