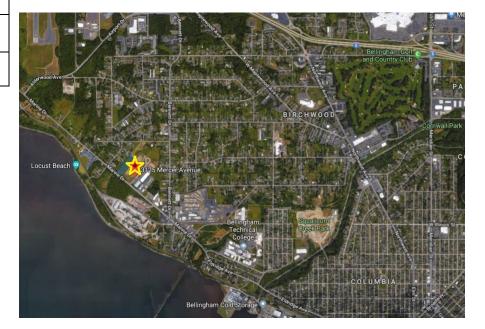

## **Industrial Space For Lease**

Available January 1,2020

## **Marine Drive**

3135 Mercer Avenue Suite 106 Bellingham, WA 98225

#### **Features**

Rent: \$0.70/sf/mo + NNN

2,400 SF

Warehouse

Light Industrial zoning

Available January 1, 2020

Sprinkled

Ample parking

Grade level roll-up doors

**High Ceilings** 



#### Location



#### Contact

Eva Grace 360-676-4866 Eva@saratogacom.com



# For Lease

### **Marine Drive Business Park**

PROPERTY FACT SHEET 3135 Mercer Ave. Suite 106

| Address:         | 3135 Mercer Avenue<br>Ste. 106 |
|------------------|--------------------------------|
| Site:            | 7.62 Acres                     |
| Zoning:          | Light Impact Industrial        |
| Year Built:      | 2016                           |
| Building Size:   | 14,400 SF                      |
| Parking          | Onsite                         |
| NNN:             | \$0.18 SF/MO                   |
| Doors            | 12' X 14' roll-up door         |
| Clearance Height | 16'-20'                        |



Eva Grace 360-676-4866 eva@saratogacom.com