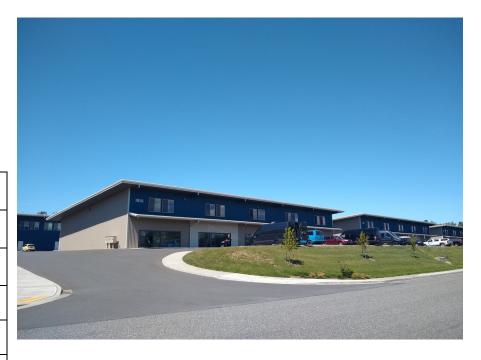

## **Marine Drive**

3135 Mercer Avenue Suite 106 Bellingham, WA 98225

#### **Features**

Rent: \$0.70/sf/mo + NNN

2,400 SF

Warehouse

Light Industrial zoning

Available January 1, 2020

Sprinkled

Ample parking

Grade level roll-up doors

**High Ceilings** 