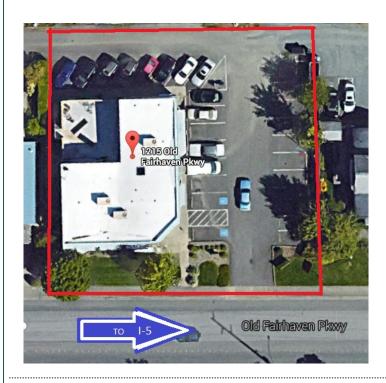

### 1215 Old Fairhaven Pkwy

Suite D Bellingham, WA 98225

\$13.50/sf + NNN

1,058 SF

**Professional Office Space** 

**Onsite Parking** 

Other tenants include: Southside Dental, Mustang Survival & Salon Belissima

### 1215 Old Fairhaven Pkwy

#### **PROPERTY FACT SHEET**

| Address:                                         | 1215 Old Fairhaven Pkwy,<br>Suite D   |                                                                                                       |  |  |
|--------------------------------------------------|---------------------------------------|-------------------------------------------------------------------------------------------------------|--|--|
| Lot Size:                                        | 14,508 SF                             |                                                                                                       |  |  |
| Zoning:                                          | Urban Village                         |                                                                                                       |  |  |
| Building:                                        | Upstairs Office Space                 |                                                                                                       |  |  |
| Year Built:                                      | 1995                                  |                                                                                                       |  |  |
| Building Size:                                   | 6,800 SF                              |                                                                                                       |  |  |
| Class:                                           | В                                     |                                                                                                       |  |  |
| Parking:                                         | 26 spaces onsite                      |                                                                                                       |  |  |
| NNN:                                             | \$6.88/SF for 2019                    | Shared deck                                                                                           |  |  |
| Signage:                                         | Window, Awning, Monument              | S S S S S S S S S S S S S S S S S S S                                                                 |  |  |
| Communications:                                  | Century Link                          |                                                                                                       |  |  |
| Demographics:                                    | Reports available on request          |                                                                                                       |  |  |
| Sprinkler System:                                | No                                    |                                                                                                       |  |  |
| Elevator:                                        | No                                    |                                                                                                       |  |  |
| Contact                                          |                                       |                                                                                                       |  |  |
| Hannah Cano<br>360-676-4866<br>hannah@saratogaco | om.com                                |                                                                                                       |  |  |
| Saratoga Commercia                               | al Real Estate  ●  228 E Champion Ste | Saratoga Commercial Real Estate ● 228 E Champion Ste 102 ● Bellingham, WA 98225 ● www.saratogacom.com |  |  |