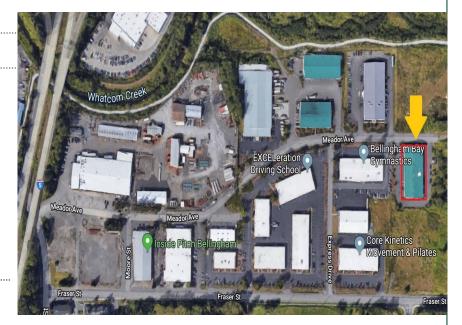

### 1420 Meador Ave. K-104

Bellingham, WA

\$0.82/SF + NNN

2,000 SF

Available November 2019

**Ample** 

<1mile to I-5

5 minutes from downtown

### 1420 Meador Ave. K-104

| PROPERTY FACT SHEET |                                    |
|---------------------|------------------------------------|
| Address:            | 1420 Meador Ave.<br>Bellingham, WA |
| Site:               | 2.0 acres                          |
| Zoning:             | Light Industrial                   |
| Building:           | Steel Building                     |
| Year Built:         | 2009                               |
| •                   | 15,200 SF                          |
| Class:              | С                                  |
| Parking:            | Ample                              |
| NNN:                | \$0.13                             |