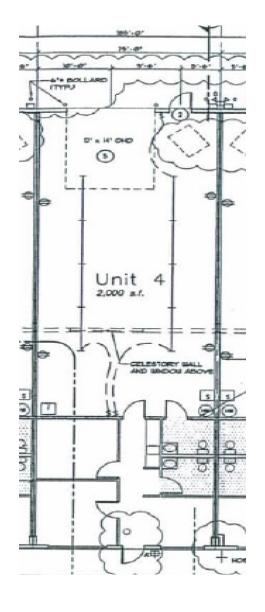

### 1420 Meador Ave. K-104

Bellingham, WA

\$0.82/SF + NNN

2,000 SF

Available November 2019

**Ample** 

<1mile to I-5

5 minutes from downtown

### 1420 Meador Ave. K-104

| PROPERTY FACT SHEET |                                    |
|---------------------|------------------------------------|
| Address:            | 1420 Meador Ave.<br>Bellingham, WA |
| Site:               | 2.0 acres                          |
| Zoning:             | Light Industrial                   |
| Building:           | Steel Building                     |
| Year Built:         | 2009                               |
| •                   | 15,200 SF                          |
| Class:              | С                                  |
| Parking:            | Ample                              |
| NNN:                | \$0.13                             |