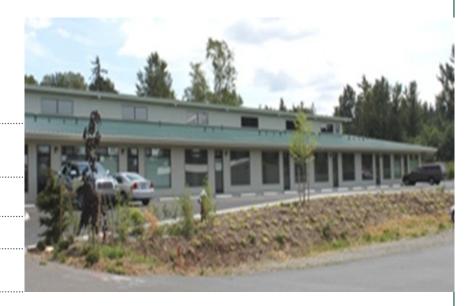

### 1420 Meador Ave. K-104

Bellingham, WA

\$0.82/SF + NNN

2,000 SF

Available November 2019

**Ample** 

<1mile to I-5

5 minutes from downtown

### 1420 Meador Ave. K-104

| PROPERTY FACT SHEET |                                    |
|---------------------|------------------------------------|
| Address:            | 1420 Meador Ave.<br>Bellingham, WA |
| Site:               | 2.0 acres                          |
| Zoning:             | Light Industrial                   |
| Building:           | Steel Building                     |
| Year Built:         | 2009                               |
| •                   | 15,200 SF                          |
| Class:              | С                                  |
| Parking:            | Ample                              |
| NNN:                | \$0.13                             |