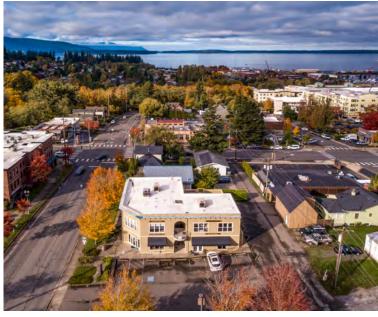

### PRIME FAIRHAVEN OFFICE SPACE WITH PARKING

1215 OLD FAIRHAVEN PKWY, BELLINGHAM - SUITE C

## PRICE \$14/sf/yr + NNN 937 SQUARE FEET

- 2<sup>nd</sup> floor with stair access
- · Bay views from large rooftop deck
- Access to outdoor deck
- Flexible floor plan configurations
- Tenant mix: Dentist, Hair Salon, Nail Salon, Accounting Firm.

### 1215 OLD FAIRHAVEN PKWY, BELLINGHAM - SUITE C

# 1215 OLD FAIRHAVEN PKWY, BELLINGHAM - SUITE C