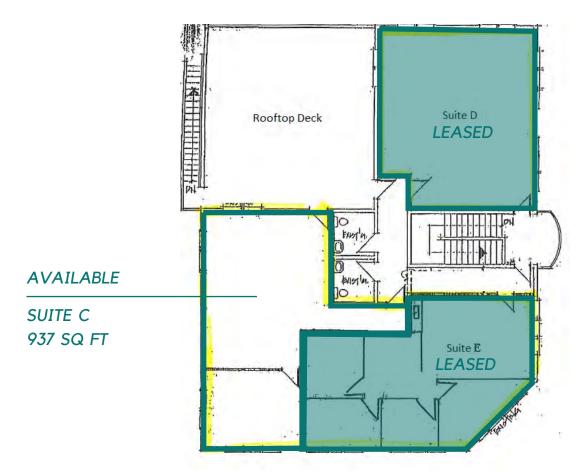

## PRICE \$14/sf/yr + NNN 937 SQUARE FEET

- 2<sup>nd</sup> floor with stair access
- · Bay views from large rooftop deck
- Access to outdoor deck
- Flexible floor plan configurations
- Tenant mix: Dentist, Hair Salon, Nail Salon, Accounting Firm.