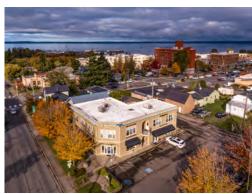

### PRIME FAIRHAVEN OFFICE SPACE WITH PARKING

1215 OLD FAIRHAVEN PKWY, BELLINGHAM - SUITE C

## PRICE \$14/sf/yr + NNN 937 SQUARE FEET

- 2<sup>nd</sup> floor with stair access
- · Bay views from large rooftop deck
- Access to outdoor deck
- Flexible floor plan configurations
- Tenant mix: Dentist, Hair Salon, Nail Salon, Accounting Firm.

### 1215 OLD FAIRHAVEN PKWY, BELLINGHAM - SUITE C

# 1215 OLD FAIRHAVEN PKWY, BELLINGHAM - SUITE C