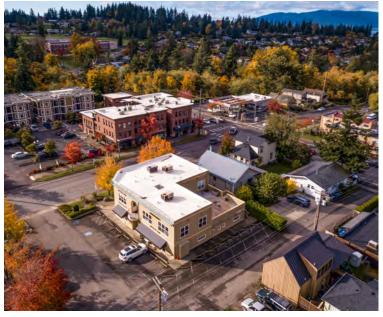

### PRIME FAIRHAVEN OFFICE SPACE WITH PARKING

1215 OLD FAIRHAVEN PKWY, BELLINGHAM - SUITE C

## PRICE \$14/sf/yr + NNN 937 SQUARE FEET

- 2<sup>nd</sup> floor with stair access
- · Bay views from large rooftop deck
- Access to outdoor deck
- Flexible floor plan configurations
- Tenant mix: Dentist, Hair Salon, Nail Salon, Accounting Firm.

### 1215 OLD FAIRHAVEN PKWY, BELLINGHAM - SUITE C

# 1215 OLD FAIRHAVEN PKWY, BELLINGHAM - SUITE C