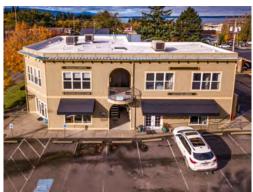

### PRIME FAIRHAVEN OFFICE SPACE WITH PARKING

1215 OLD FAIRHAVEN PKWY, BELLINGHAM - SUITE C

## PRICE \$14/sf/yr + NNN 937 SQUARE FEET

- 2<sup>nd</sup> floor with stair access
- · Bay views from large rooftop deck
- Access to outdoor deck
- Flexible floor plan configurations
- Tenant mix: Dentist, Hair Salon, Nail Salon, Accounting Firm.

### 1215 OLD FAIRHAVEN PKWY, BELLINGHAM - SUITE C

# 1215 OLD FAIRHAVEN PKWY, BELLINGHAM - SUITE C