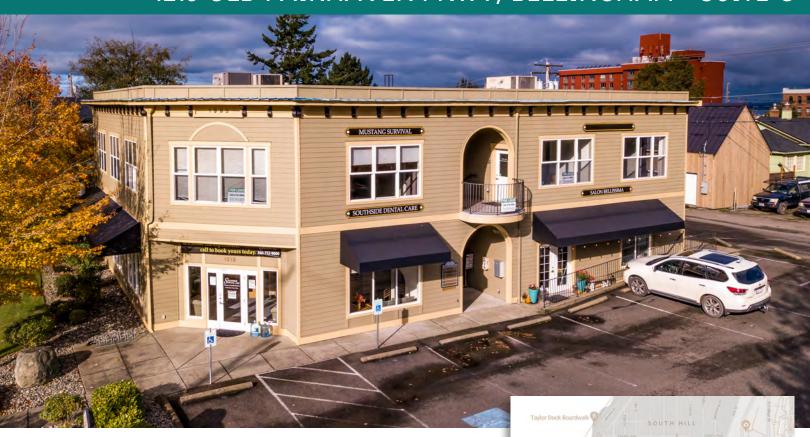

### PRIME FAIRHAVEN OFFICE SPACE WITH PARKING

1215 OLD FAIRHAVEN PKWY, BELLINGHAM - SUITE C

## PRICE \$14/sf/yr + NNN 937 SQUARE FEET

- 2<sup>nd</sup> floor with stair access
- · Bay views from large rooftop deck
- Access to outdoor deck
- Flexible floor plan configurations
- Tenant mix: Dentist, Hair Salon, Nail Salon, Accounting Firm.