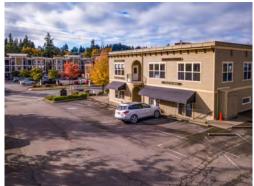

### PRIME FAIRHAVEN OFFICE SPACE WITH PARKING

1215 OLD FAIRHAVEN PKWY, BELLINGHAM - SUITE C

## PRICE \$14/sf/yr + NNN 937 SQUARE FEET

- 2<sup>nd</sup> floor with stair access
- · Bay views from large rooftop deck
- Access to outdoor deck
- Flexible floor plan configurations
- Tenant mix: Dentist, Hair Salon, Nail Salon, Accounting Firm.

### 1215 OLD FAIRHAVEN PKWY, BELLINGHAM - SUITE C

# 1215 OLD FAIRHAVEN PKWY, BELLINGHAM - SUITE C