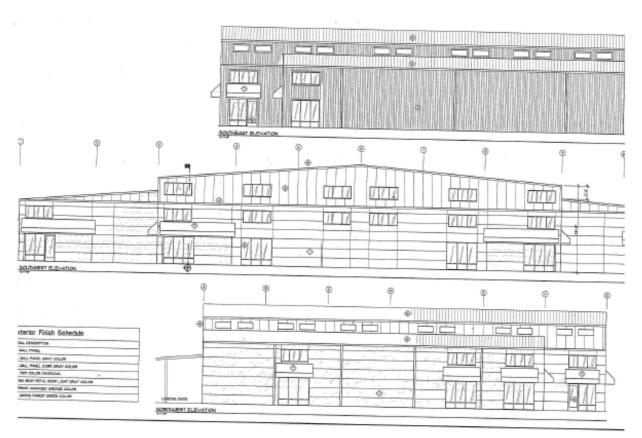

#### PROPERTY FACT SHEET

**Site:** 2.52 Acres = 109.771 SF

**Zoning:** Light Industrial

Topography: Level

Utilities: Adjacent

**Entitlement:** Site engineering complete, approved by Cordata Design Review Committe

Future Con- Construction drawings for 21,600 sf industrial building completed by Grin-

**struction:** stad and Wagner, Architects.