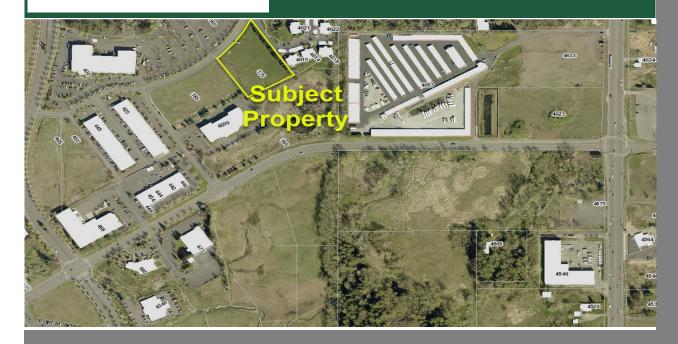

# **Commercial Land**

375 Sequoia Dr. Bellingham, WA

## **Features**

\$588,000.00

2.52 Acres Light Industrial Land

Zoned Ligth Industiral

Site Plans & Building Plans complete

In permit process for 21,500 sf

#### PROPERTY FACT SHEET

**Site:** 2.52 Acres = 109.771 SF

**Zoning:** Light Industrial

Topography: Level

Utilities: Adjacent

**Entitlement:** Site engineering complete, approved by Cordata Design Review Committe