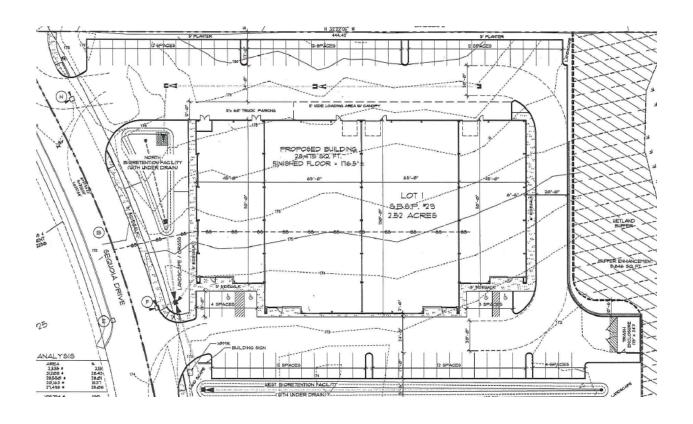

## **Features**

\$588,000.00

2.52 Acres Light Industrial Land

Zoned Ligth Industiral

Site Plans & Building Plans complete

In permit process for 21,500 sf

#### PROPERTY FACT SHEET

**Site:** 2.52 Acres = 109.771 SF

**Zoning:** Light Industrial

Topography: Level

Utilities: Adjacent

**Entitlement:** Site engineering complete, approved by Cordata Design Review Committe

Future Con- Construction drawings for 21,600 sf industrial building completed by Grin-

**struction:** stad and Wagner, Architects.