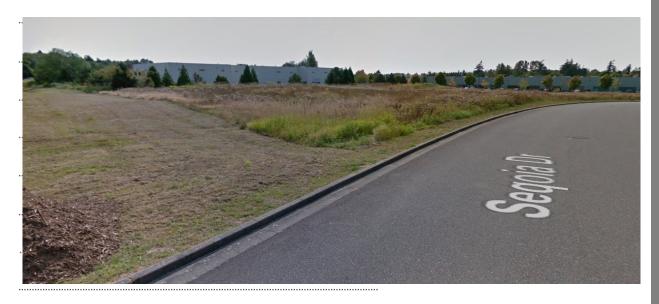

#### PROPERTY FACT SHEET

**Site:** 2.52 Acres = 109.771 SF

**Zoning:** Light Industrial

Topography: Level

Utilities: Adjacent

**Entitlement:** Site engineering complete, approved by Cordata Design Review Committe