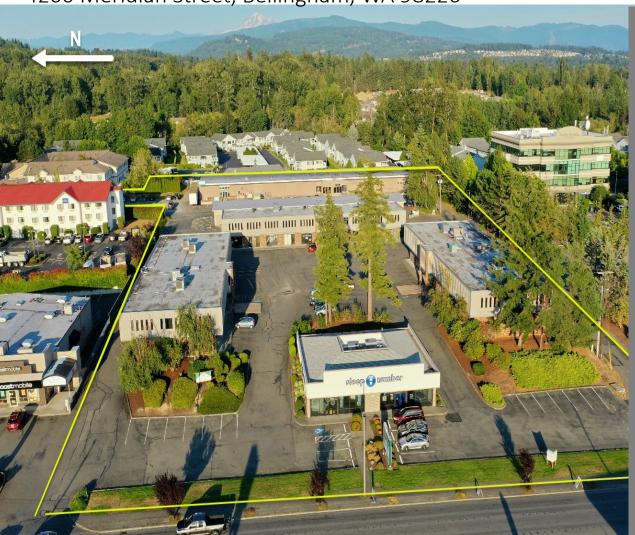

4200 Meridian Street, Bellingham, WA 98226

## 4200-4210 Meridian Bellingham, WA 98226

The 4.9 acre site is prime for redevelopment with a general commercial zone that supports dense development as estimated at 356 units (consultant report attached). Basic plans have been reviewed by the City of Bellingham in a permit preapplication meeting. Design reports, traffic study and soil study reports are attached.

The site currently consists of six buildings and over 30 short and mid term tenants that will provide over \$357K Net Operating Income until project