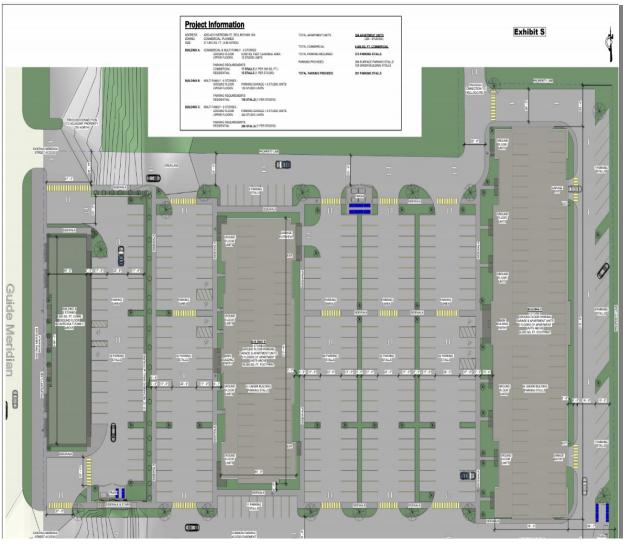

#### **Project Scope**

- 356 Units
- 6,000 sf Commercial
- 4.9 Acres
- Centrally located with frontage & secondary access.
- Traffic study and soil reports attached.

## 4200-4210 Meridian Bellingham, WA 98226

The 4.9 acre site is prime for redevelopment with a general commercial zone that supports dense development as estimated at 356 units (consultant report attached). Basic plans have been reviewed by the City of Bellingham in a permit preapplication meeting. Design reports, traffic study and soil study reports are attached.

## City of Bellingham Permit Pre-Application Results

- Site plan based on City input.
- Traffic study attached
- Soil study attached
- Pre-application meeting with the City and AVT consultants (report attached)
- Development credits possible for existing impervious surfaces, utilities, traffic, storm water.
- Preliminary City support for 356
   studio units \*

#### **Project Scope**

- 356 Studio Units
- 6,000 sf commercial
- Select Comfort occupies 4,000 sf.
- 373 parking spaces
- 4.9ac existing infrastructure improvements