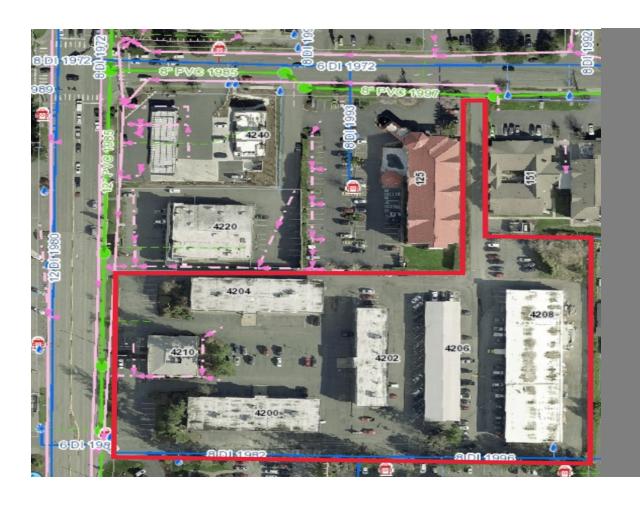

4200 Meridian Street, Bellingham, WA 98226

## 4200-4210 Meridian Bellingham, WA 98226

The 4.9 acre site is prime for redevelopment with a general commercial zone that supports dense development as estimated at 356 units (consultant report attached). Basic plans have been reviewed by the City of Bellingham in a permit preapplication meeting. Design reports, traffic study and soil study reports are attached.

The site currently consists of six buildings and over 30 short and mid term tenants that will provide over \$357K Net Operating Income until project

#### **Existing Access**

- Meridian Frontage
- Secondary Access on Kellogg Rd