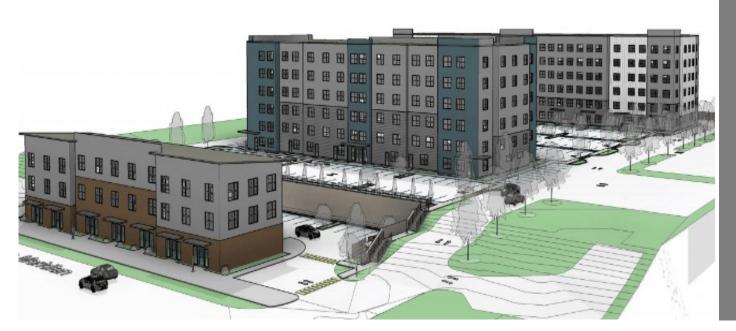

## 4200-4210 Meridian Bellingham, WA 98226

The 4.9 acre site is prime for redevelopment with a general commercial zone that supports dense development as estimated at 356 units (consultant report attached). Basic plans have been reviewed by the City of Bellingham in a permit preapplication meeting. Design reports, traffic study and soil study reports are attached.

#### **Project Scope**

- 356 Studio Units
- 6,000 sf commercial
- Select Comfort occupies 4,000 sf.
- 373 parking spaces
- 4.9ac existing infrastructure improvements

#### Flexible Scope

 Project configuration can be adjusted with mix of studio, and 1 & 2 bdrm units.

Amia Froese CCIM

Amia@saratogacom.com 360-676-4866

Ken Reinschmidt CCIM

4200 Meridian Street, Bellingham, WA 98226