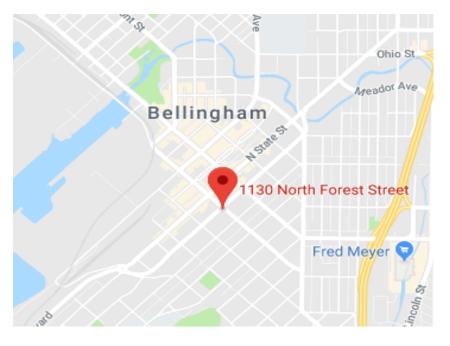

#### PROPERTY FACT SHEET

Address: 1126-1130 N. Forest St.

Site: 13.750 SF

Zoning: Urban Village (Downtown)

**Building:** Concrete Block

Year Built:

**Building Size:** 4,449 SF

Class: