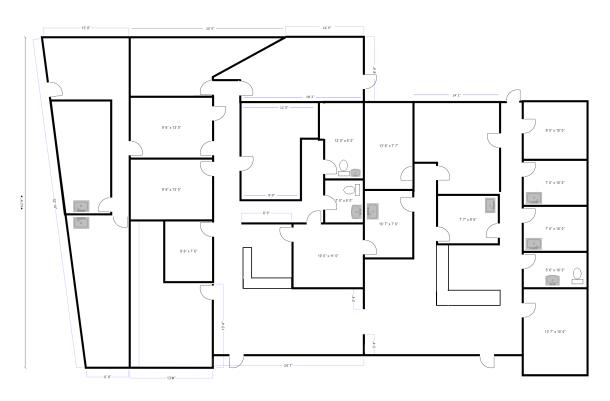

R + NNN

From 1,661 SF to 4,449 SF

**Available Now** 

13 On-site Parking Spaces

**Central Downtown Location** 





#### **Contact**

Amia Froese
amia@saratogacom.com
360-676-4866

Carrie Hamilton carrie@saratogacom.com 360-676-4866



# FOR LEASE

## 1126 -1130 N. Forest

#### PROPERTY FACT SHEET

Address: 1126-1130 N. Forest St.

Site: 13.750 SF

Zoning: Urban Village (Downtown)

**Building:** Concrete Block

Year Built:

**Building Size:** 4,449 SF

Class:

13 Spaces Onsite Parking:

Estimated at \$4/SF/YR 2019

Signage: Monument

Cable Communications:

Traffic Counts: 9.100/day

Sprinkler System:

.....





#### Contact

**Amia Froese** 360-676-4866 amia@saratogacom.com **Carrie Hamilton** 360-676-4866 carrie@saratogacom.com



# FOR LEASE

## 1126 -1130 N Forest

**FLOOR PLAN** 



1126 - 1130 N. Forest St.

#### Contact

Amia Froese 360-676-4866 amia@saratogacom.com Carrie Hamilton 360-676-4866 carrie@saratogacom.com